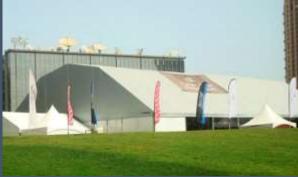

#### **Arabian Themed Tents**

The engineering and perfect aerodynamic shape of this hall allows a free span width of eighteen meters and up to eight meters or more in height, as there is no limit to the length of the curve hall it could reach a length up to ten kilometers

#### **Engineering**

The engineering and perfect aerodynamic shape of this hall allows a free span width and up to eight meters or more in height