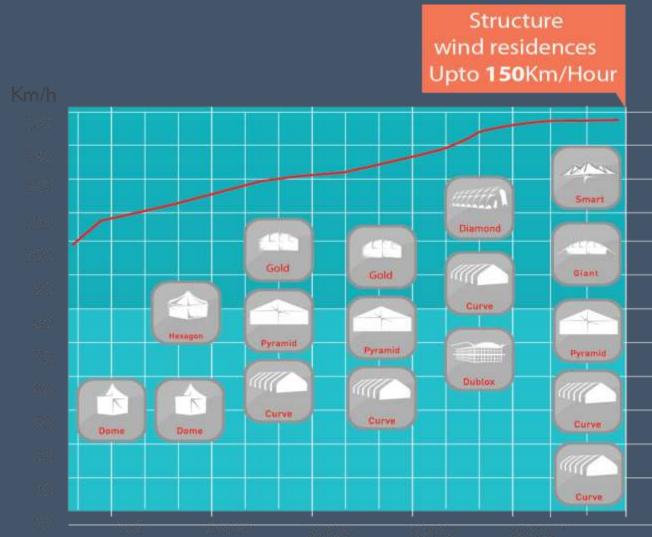

#### **Aluminum Structures**

Many options for your outdoor space covering needs.

Our structure can resist 80-120 Km/h wind speed under normal installation and fixation.

# Aluminum Structures

World Under One Roof

Albaddad Aluminum structures and Prefabricated Unites could offer its client clear span structure from 3M TO 60M which over 30 series of products with over 200 kinds of Size and specification and over 500,000 sqm aluminum profiles resources in sock for rental business to meet different requirements for big festivals and exhibitions.