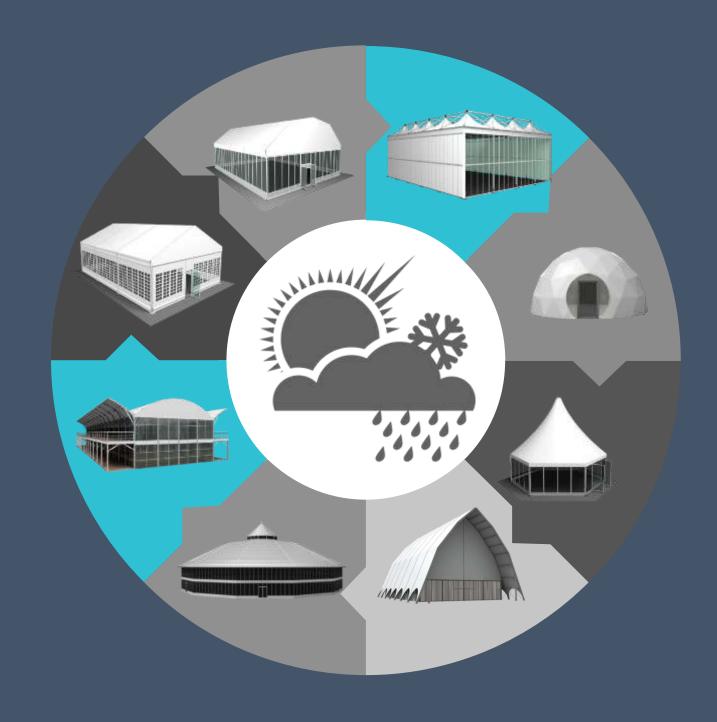

# Aluminum Structures

World Under One Roof

Albaddad Aluminum structures and Prefabricated Unites could offer its client clear span structure from 3M TO 60M which over 30 series of products with over 200 kinds of Size and specification and over 500,000 sqm aluminum profiles resources in sock for rental business to meet different requirements for big festivals and exhibitions.

#### **Aluminum Structures**

Many options for your outdoor space covering needs.

Our structure can resist 80-120 Km/h wind speed under normal installation and fixation.

#### **Arabian Themed Tents**

The engineering and perfect aerodynamic shape of this hall allows a free span width of eighteen meters and up to eight meters or more in height, as there is no limit to the length of the curve hall it could reach a length up to ten kilometers