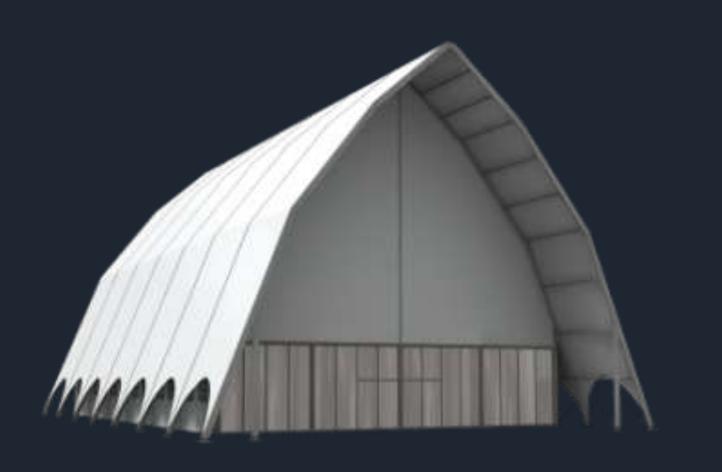

structoure is water, wind and sound Resestant

# Parking Shades World Under One Roof



The fabric Albaddad adopted is water proof double PVC – coated polyester textile which is UV resistant



The outer coating allows easy wash of Dirt, just a small splash of water removes all dirt, regular cleaning guarantees a lasting shining Color



Another advantage The outer coating on the PVC Fabric makes it Snow proof and hard to create the snow pockets



If not intentionally damaged the PVC membrane is Shock Proof .



# Garden Furniture



# Pyramid structure

















# Golden structure



















































### Smart structure



















































# Platinum structure







































# Diamond structure

















































### Dome structure



















































# Galaxy structure















































# Prefab structure



















































# Arabian Structure

















































# Parking structure

















































# **Emergency Relief and Military Structure**

























































































# Garden Furniture











# Event Furniture

World Under One Roof









**EVENT.ARCHITEKTUR** 



CORPORATE ARCHITECTURE









































# Easy Connect



We created many applications to Mack it easy for you to review our products, ask your