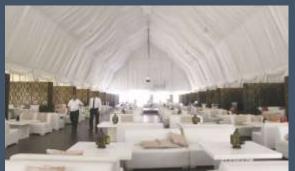

#### **Arabian Themed Tents**

Tope Quality Camel hair and steel galvanized frames.

Arabian tents full equipped with all what you need for a modern indoor outdoor living.

#### **Arabian Themed Tents**

The engineering and perfect aerodynamic shape of this hall allows a free span width of eighteen meters and up to eight meters or more in height, as there is no limit to the length of the curve hall it could reach a length up to ten kilometers