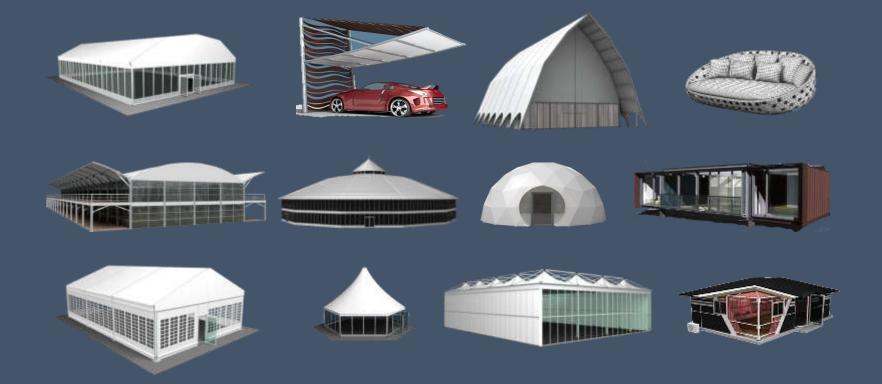

### **Our Products**

World Under One Roof

#### **Aluminum Structures**

Many options for your outdoor space covering needs.

Our structure can resist 80-120 Km/h wind speed under normal installation and fixation.

#### **Prefabricated Unites**

Top quality galvanized steel, Automatically welded.

Steel frames, with many wall, floor and roof options, creating all types of modular Unites.

#### **Arabian Themed Tents**

Tope Quality Camel hair and steel galvanized frames.

Arabian tents full equipped with all what you need for a modern indoor outdoor living.

#### **Parking Shades**

Top quality galvanized steel, Automatically welded.

Engendered to cover and protect under all weather conditions, available in all colors and many designs.

#### **Outdoor Furniture**

Lines and collections exclusively Made for Albaddad.

Water proof fabrics, light Wight & heavy duty aluminum and stainless steel Farms, 3Y/warranty