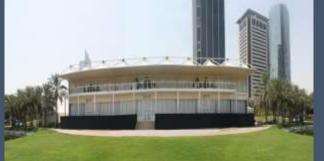

#### **Arabian Themed Tents**

The engineering and perfect aerodynamic shape of this hall allows a free span width of eighteen meters and up to eight meters or more in height, as there is no limit to the length of the curve hall it could reach a length up to ten kilometers

#### **Engineering**

The engineering and perfect aerodynamic shape of this hall allows a free span width and up to eight meters or more in height