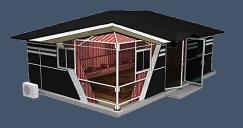

# Prefabricated Units

World Under One Roof

### Innovative Flat Pack Structures

Installation and Dismantling speedy, the product can be installed in 2.40 Hrs and Dismantled in 1.40 Hrs, also you can fit up to 4 units in one container witch offers a shipping cost effective business module, the product comes in deferent finishes, flooring, wall and roof options, the units could be offices, clinics, accommodation, toilets and so on

"Forceful, elegant and cost effective..." Eco friendly, reaches up to G+5 Buildings the product comes in deferent finishes, flooring, wall and roof options, the product offers solutions for your accommodation and Hotel requirements including Labor camps and engineering offices, Framcad Technology is implemented

economical homes

Create complex modular buildings with demountable container modules.

"Quick, reasonably priced accommodation..."

the product comes in deferent finishes, flooring, wall and roof options, the units could be offices, clinics, accommodation, toilets and so on