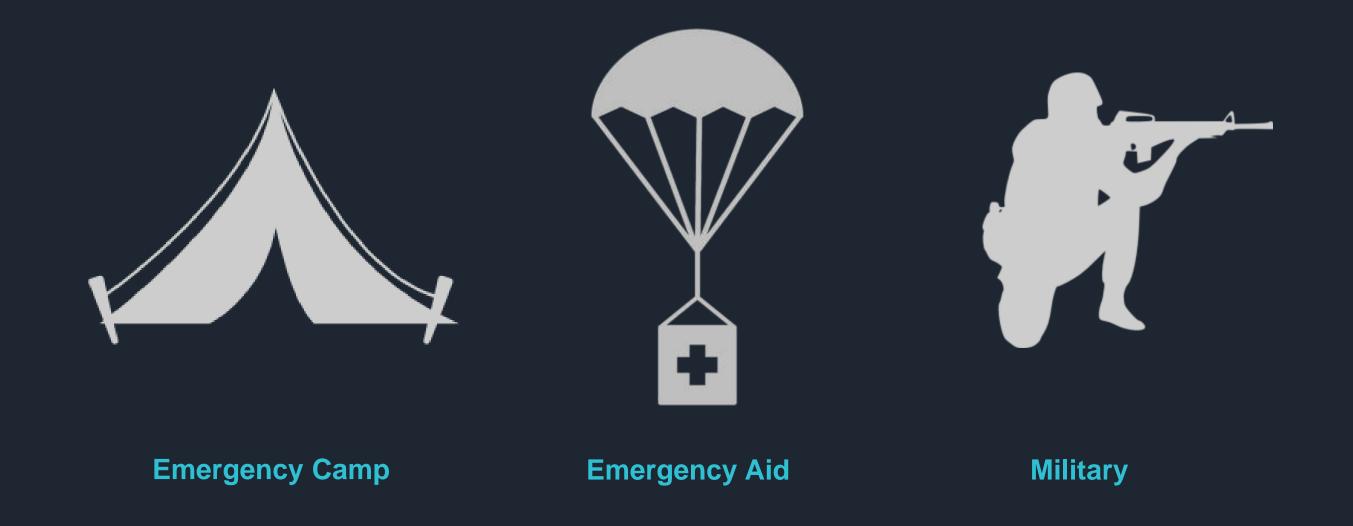

# **Emergency Relief and Military Structure**

#### Military & Disaster Relief

Military Camps, Shelters, Stores,
Airplanes Hangars, Refuge Camps,
Immediate Act Structures, Offices
and so on

#### ALBADDAD

Security Units, Acomodation Units, Disaster Relirf Units, VIP Units, Military Unites, Events Units, Toilet Units, Medical Units, sport Activities Unites and so on