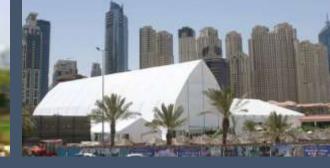

#### **Arabian Themed Tents**

The engineering and perfect aerodynamic shape of this hall allows a free span width of eighteen meters and up to eight meters or more in height, as there is no limit to the length of the curve hall it could reach a length up to ten kilometers

#### **Engineering**

The engineering and perfect aerodynamic shape of this hall allows a free span width and up to eight meters or more in height