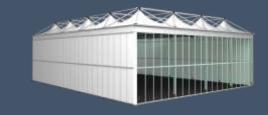

#### **Arabian Themed Tents**

The engineering and perfect aerodynamic shape of this hall allows a free span width of eighteen meters and up to eight meters or more in height, as there is no limit to the length of the curve hall it could reach a length up to ten kilometers

#### **Engineering**

The engineering and perfect aerodynamic shape of this hall allows a free span width and up to eight meters or more in height