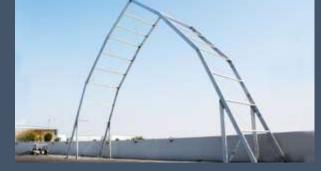

# Aluminum Structures

World Under One Roof

Albaddad Aluminum structures and Prefabricated Unites could offer its client clear span structure from 3M TO 60M which over 30 series of products with over 200 kinds of Size and specification and over 500,000 sqm aluminum profiles resources in sock for rental business to meet different requirements for big festivals and exhibitions.

#### **Arabian Themed Tents**

The engineering and perfect aerodynamic shape of this hall allows a free span width of eighteen meters and up to eight meters or more in height, as there is no limit to the length of the curve hall it could reach a length up to ten kilometers

#### **Engineering**

The engineering and perfect aerodynamic shape of this hall allows a free span width and up to eight meters or more in height