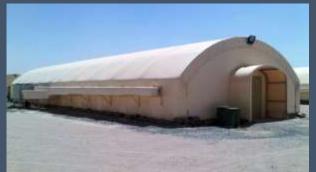

#### **Arabian Themed Tents**

The engineering and perfect aerodynamic shape of this hall allows a free span width of eighteen meters and up to eight meters or more in height, as there is no limit to the length of the curve hall it could reach a length up to ten kilometers

#### **Engineering**

The engineering and perfect aerodynamic shape of this hall allows a free span width and up to eight meters or more in height