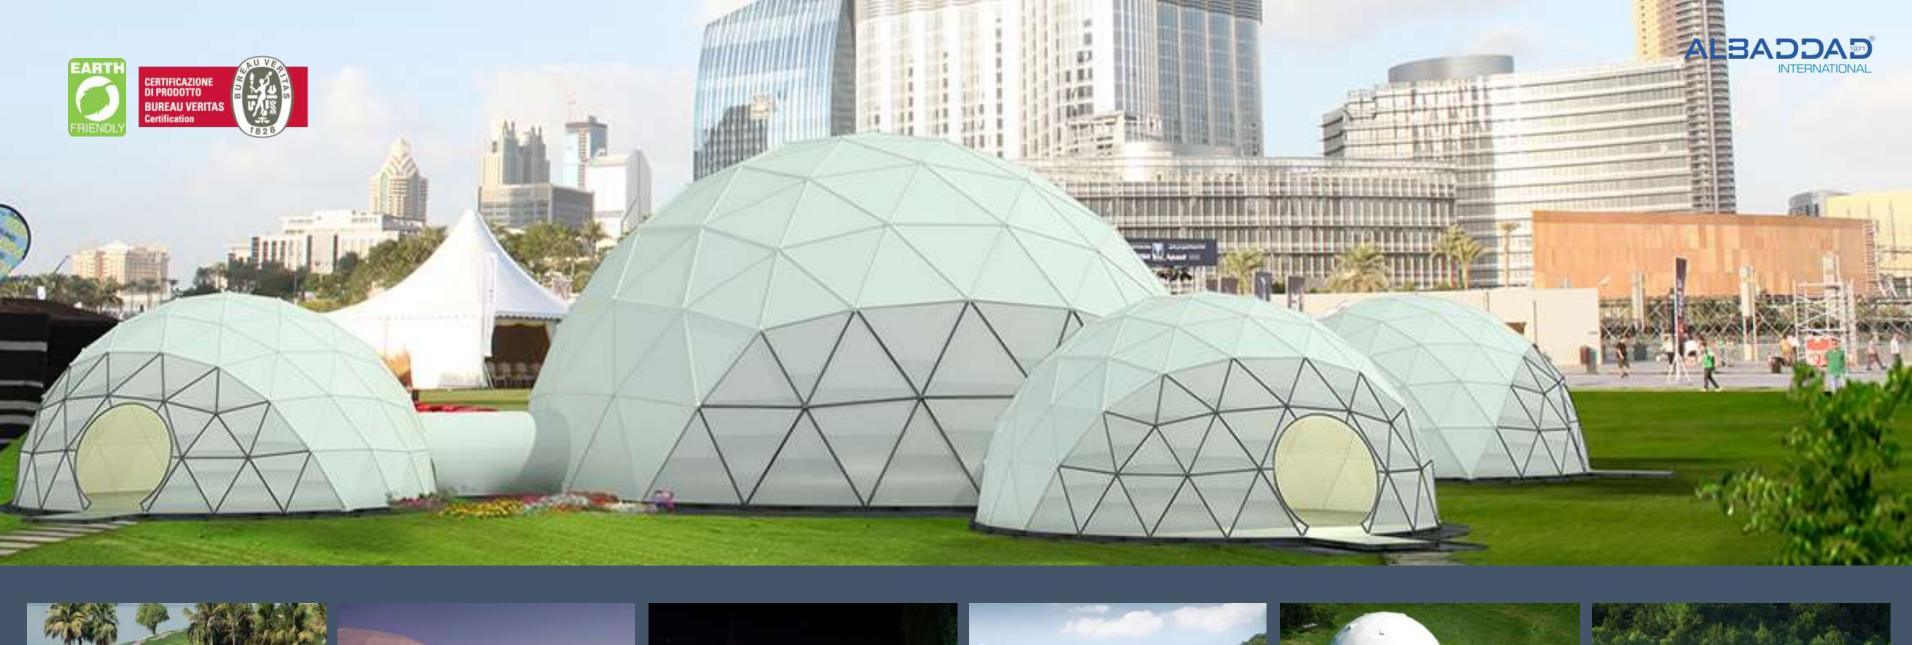

### Dome structure

# Aluminum Structures

World Under One Roof

Albaddad Aluminum structures and Prefabricated Unites could offer its client clear span structure from 3M TO 60M which over 30 series of products with over 200 kinds of Size and specification and over 500,000 sqm aluminum profiles resources in sock for rental business to meet different requirements for big festivals and exhibitions.