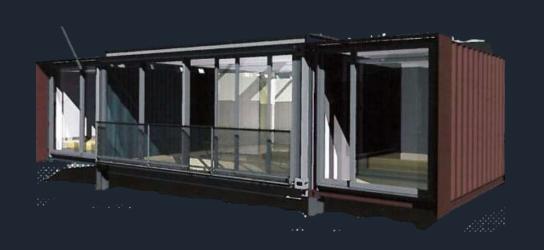

# Prefabricated Units

World Under One Roof

### Innovative Flat Pack Structures

Installation and Dismantling speedy, the product can be installed in 2.40 Hrs and Dismantled in 1.40 Hrs, also you can fit up to 4 units in one container witch offers a shipping cost effective business module, the product comes in deferent finishes, flooring, wall and roof options, the units could be offices, clinics, accommodation, toilets and so on