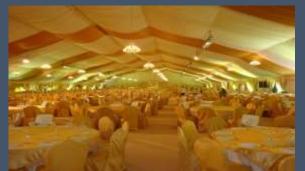

#### **Arabian Themed Tents**

Tope Quality Camel hair and steel galvanized frames.

Arabian tents full equipped with all what you need for a modern indoor outdoor living.

# Arabian Themed Tents

**World Under One Roof** 

#### **Arabian Themed Tents**

The engineering and perfect aerodynamic shape of this hall allows a free span width of eighteen meters and up to eight meters or more in height, as there is no limit to the length of the curve hall it could reach a length up to ten kilometers