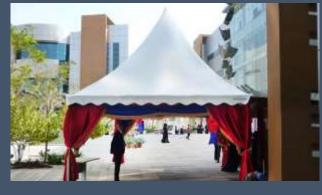

# Arabian Themed Tents

**World Under One Roof** 

#### **Arabian Themed Tents**

The engineering and perfect aerodynamic shape of this hall allows a free span width of eighteen meters and up to eight meters or more in height, as there is no limit to the length of the curve hall it could reach a length up to ten kilometers

#### **Engineering**

The engineering and perfect aerodynamic shape of this hall allows a free span width and up to eight meters or more in height