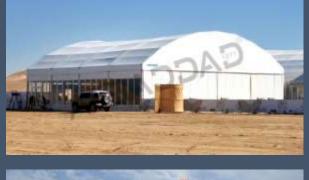

# Aluminum Structures

World Under One Roof

Albaddad Aluminum structures and Prefabricated Unites could offer its client clear span structure from 3M TO 60M which over 30 series of products with over 200 kinds of Size and specification and over 500,000 sqm aluminum profiles resources in sock for rental business to meet different requirements for big festivals and exhibitions.

#### **Arabian Themed Tents**

The engineering and perfect aerodynamic shape of this hall allows a free span width of eighteen meters and up to eight meters or more in height, as there is no limit to the length of the curve hall it could reach a length up to ten kilometers