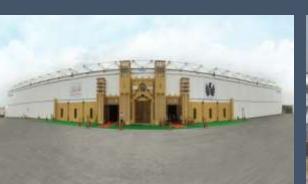

#### **Arabian Themed Tents**

The engineering and perfect aerodynamic shape of this hall allows a free span width of eighteen meters and up to eight meters or more in height, as there is no limit to the length of the curve hall it could reach a length up to ten kilometers

#### **Engineering**

The engineering and perfect aerodynamic shape of this hall allows a free span width and up to eight meters or more in height