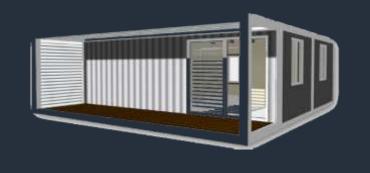

# Prefabricated Units

World Under One Roof

### Innovative Flat Pack Structures

Installation and Dismantling speedy, the product can be installed in 2.40 Hrs and Dismantled in 1.40 Hrs, also you can fit up to 4 units in one container witch offers a shipping cost effective business module, the product comes in deferent finishes, flooring, wall and roof options, the units could be offices, clinics, accommodation, toilets and so on

"Forceful, elegant and cost effective..." Eco friendly, reaches up to G+5 Buildings the product comes in deferent finishes, flooring, wall and roof options, the product offers solutions for your accommodation and Hotel requirements including Labor camps and engineering offices, Framcad Technology is implemented

economical homes

Create complex modular buildings with demountable container modules.

"Quick, reasonably priced accommodation..."

the product comes in deferent finishes, flooring, wall and roof options, the units could be offices, clinics, accommodation, toilets and so on