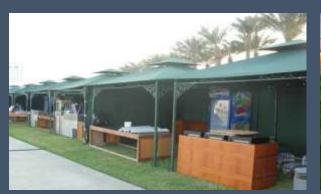

#### **Parking Shades**

Top quality galvanized steel, Automatically welded.

Engendered to cover and protect under all weather conditions, available in all colors and many designs.

# Parking Shades World Under One Roof

The fabric Albaddad adopted is water proof double PVC – coated polyester textile which is UV resistant

The outer coating allows easy wash of Dirt, just a small splash of water removes all dirt, regular cleaning guarantees a lasting shining Color

Another advantage The outer coating on the PVC Fabric makes it Snow proof and hard to create the snow pockets

If not intentionally damaged the PVC membrane is Shock Proof .