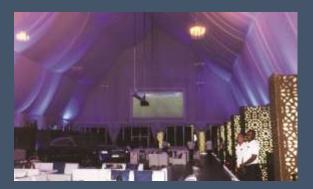

# Arabian Themed Tents

**World Under One Roof** 

#### **Arabian Themed Tents**

The engineering and perfect aerodynamic shape of this hall allows a free span width of eighteen meters and up to eight meters or more in height, as there is no limit to the length of the curve hall it could reach a length up to ten kilometers

#### **Engineering**

The engineering and perfect aerodynamic shape of this hall allows a free span width and up to eight meters or more in height