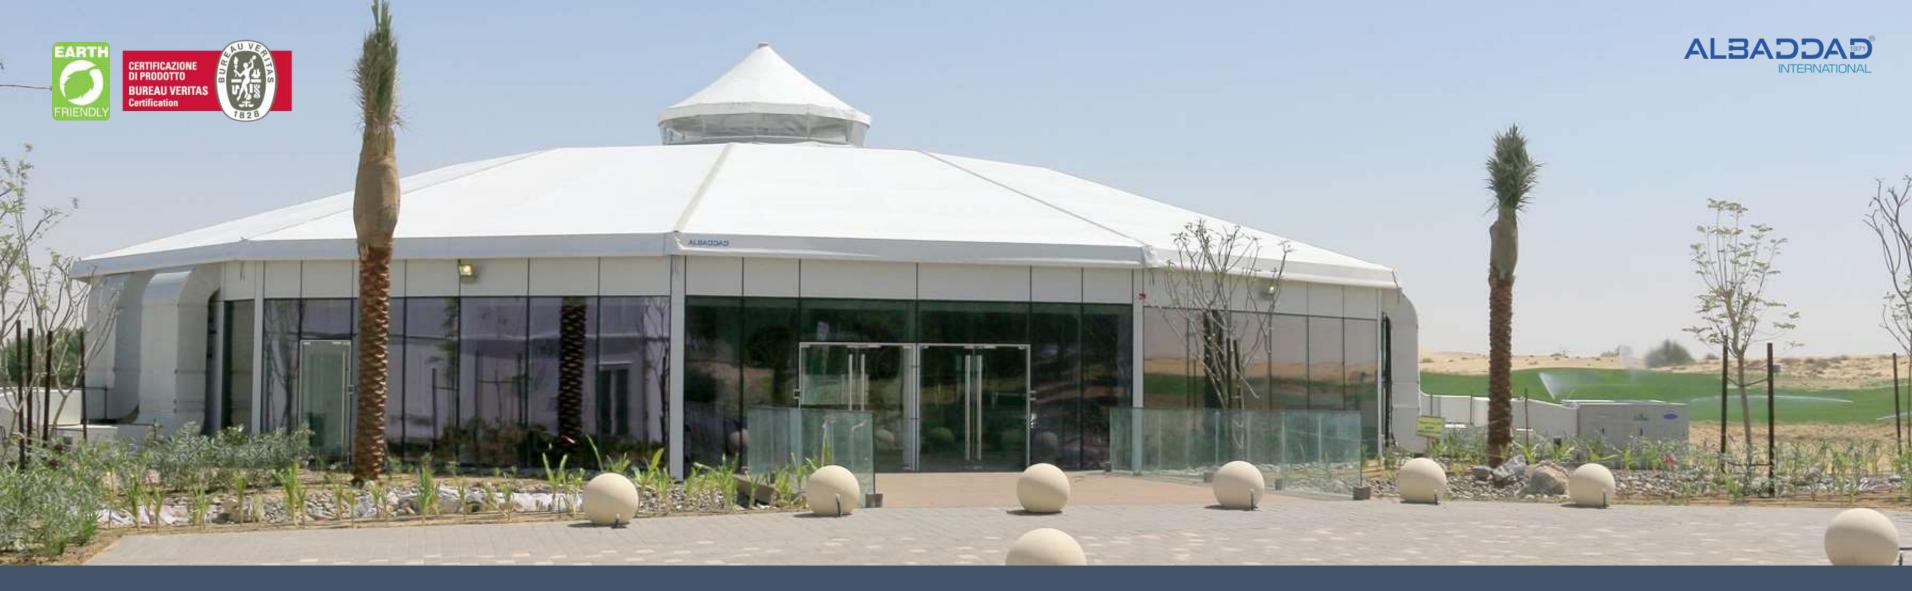

#### **Arabian Themed Tents**

The engineering and perfect aerodynamic shape of this hall allows a free span width of eighteen meters and up to eight meters or more in height, as there is no limit to the length of the curve hall it could reach a length up to ten kilometers

#### **Engineering**

The engineering and perfect aerodynamic shape of this hall allows a free span width and up to eight meters or more in height