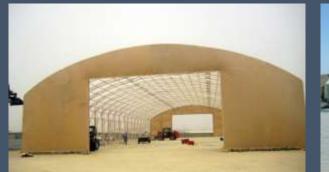

#### **Arabian Themed Tents**

The engineering and perfect aerodynamic shape of this hall allows a free span width of eighteen meters and up to eight meters or more in height, as there is no limit to the length of the curve hall it could reach a length up to ten kilometers

#### **Engineering**

The engineering and perfect aerodynamic shape of this hall allows a free span width and up to eight meters or more in height