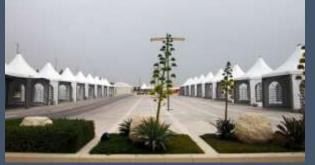

# Aluminum Structures

World Under One Roof

Albaddad Aluminum structures and Prefabricated Unites could offer its client clear span structure from 3M TO 60M which over 30 series of products with over 200 kinds of Size and specification and over 500,000 sqm aluminum profiles resources in sock for rental business to meet different requirements for big festivals and exhibitions.

#### **Exhibitions & Events**

Small and Big Exhibitions, Weddings,
Shows, Festivals, Birthday Parties,
Fairs, New year events, Ramadan
Tents and so on