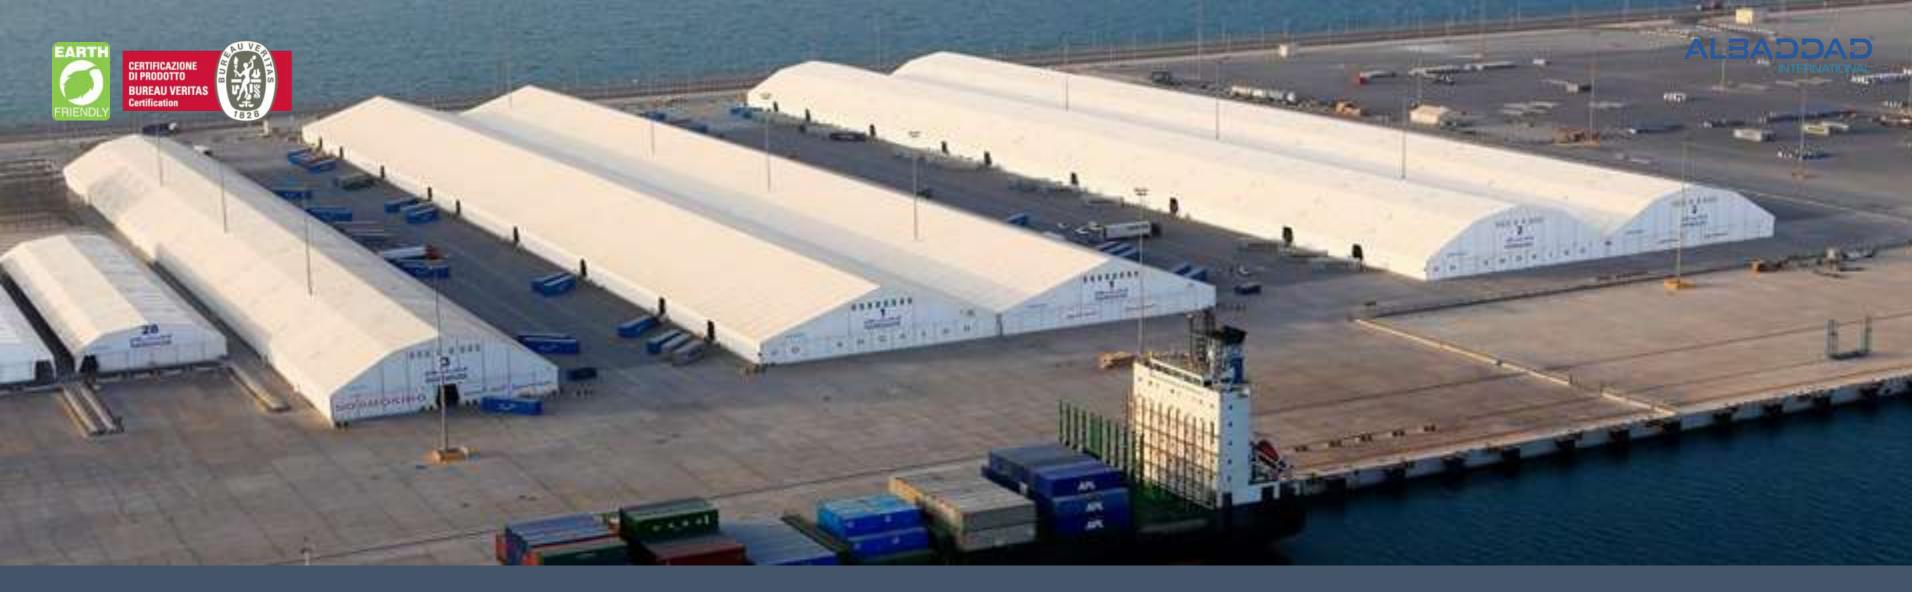

The First Tents Company to become ISO Certified in the region

The First Tents Company to become a UAE Super Brand

The First Tents Company to become ISO NQA Certified in the region

Albaddad four Factories have a production capacity of 20.000 Sqm of aluminum structures and up to 80 prefabricated Units per day when needed, the factories build on an areas of 1.5million Sqf in Dubai – Jabal Ali Techno- Park, supported with logistics facilities in Al AIN City in Abu Dhabi and Riyadh, Jeddah, Doha and Aqaba - Jordan.