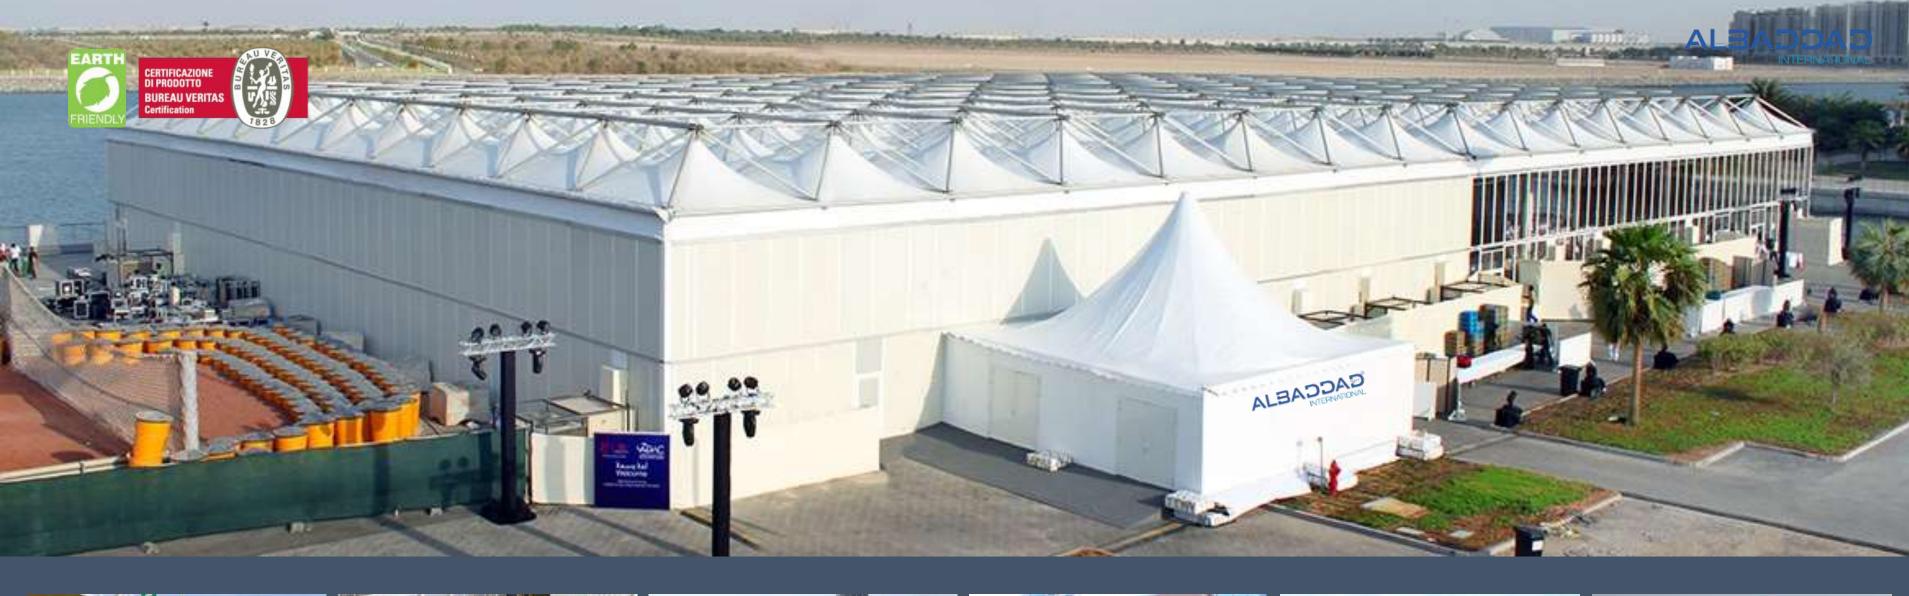

#### World Under One Roof

Albaddad international has Accompanied Renaissance of UAE since the union established 1971, we took the responsibilities to develop the market we worked in according to the global standardization, and many times create a new standardization to the sector, which makes us ranked number one in the world, by our many branches which is existing in the most important economic centers and many other countries in the world.

Nowadays, Albaddad takes a place on 1,500,000 Square feet, employed 1,500 employees believe in the leadership concept, realizing what the it requires of hard work and professionalism aware about each single detail. Our sector leadership was never and sudden success, or based on economic boom, it becomes from our believe that we are a team will never accept less than number one rank.

#### Our H.Q

UAE - Dubai based in Techno park, Built on 1.5 Million Sqf to create 4 Factories operating day and night to serve our clients.

The First Tents Company to become ISO Certified in the region

The First Tents Company to become a UAE Super Brand

The First Tents Company to become ISO NQA Certified in the region

Albaddad four Factories have a production capacity of 20.000 Sqm of aluminum structures and up to 80 prefabricated Units per day when needed, the factories build on an areas of 1.5million Sqf in Dubai – Jabal Ali Techno- Park, supported with logistics facilities in Al AIN City in Abu Dhabi and Riyadh, Jeddah, Doha and Aqaba - Jordan.