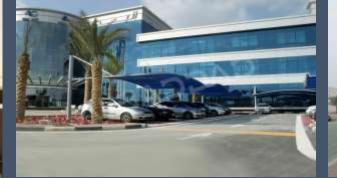

#### **Parking Shades**

Top quality galvanized steel, Automatically welded.

Engendered to cover and protect under all weather conditions, available in all colors and many designs.

# Parking Shades World Under One Roof

The fabric Albaddad adopted is water proof double PVC – coated polyester textile which is UV resistant

The outer coating allows easy wash of Dirt, just a small splash of water removes all dirt, regular cleaning guarantees a lasting shining Color

Another advantage The outer coating on the PVC Fabric makes it Snow proof and hard to create the snow pockets

If not intentionally damaged the PVC membrane is Shock Proof .