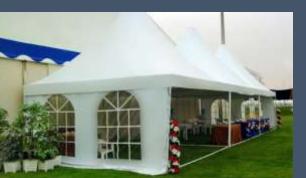

# Arabian Themed Tents

**World Under One Roof** 

#### **Arabian Themed Tents**

The engineering and perfect aerodynamic shape of this hall allows a free span width of eighteen meters and up to eight meters or more in height, as there is no limit to the length of the curve hall it could reach a length up to ten kilometers

#### **Engineering**

The engineering and perfect aerodynamic shape of this hall allows a free span width and up to eight meters or more in height