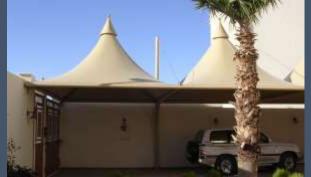

# Arabian Themed Tents

**World Under One Roof** 

#### **Arabian Themed Tents**

The engineering and perfect aerodynamic shape of this hall allows a free span width of eighteen meters and up to eight meters or more in height, as there is no limit to the length of the curve hall it could reach a length up to ten kilometers

#### **Engineering**

The engineering and perfect aerodynamic shape of this hall allows a free span width and up to eight meters or more in height