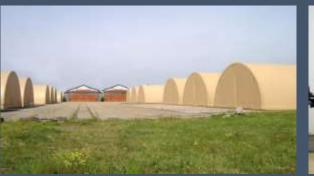

#### **Arabian Themed Tents**

The engineering and perfect aerodynamic shape of this hall allows a free span width of eighteen meters and up to eight meters or more in height, as there is no limit to the length of the curve hall it could reach a length up to ten kilometers

#### **Engineering**

The engineering and perfect aerodynamic shape of this hall allows a free span width and up to eight meters or more in height