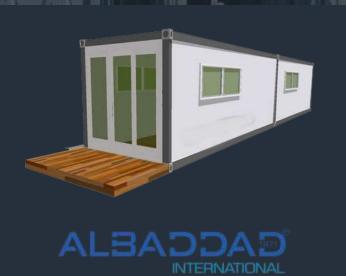

# Prefabricated Units

World Under One Roof

### Innovative Flat Pack Structures

Installation and Dismantling speedy, the product can be installed in 2.40 Hrs and Dismantled in 1.40 Hrs, also you can fit up to 4 units in one container witch offers a shipping cost effective business module, the product comes in deferent finishes, flooring, wall and roof options, the units could be offices, clinics, accommodation, toilets and so on

"Forceful, elegant and cost effective..." Eco friendly, reaches up to G+5 Buildings the product comes in deferent finishes, flooring, wall and roof options, the product offers solutions for your accommodation and Hotel requirements including Labor camps and engineering offices, Framcad Technology is implemented

economical homes

Create complex modular buildings with demountable container modules.

"Quick, reasonably priced accommodation..."

the product comes in deferent finishes, flooring, wall and roof options, the units could be offices, clinics, accommodation, toilets and so on