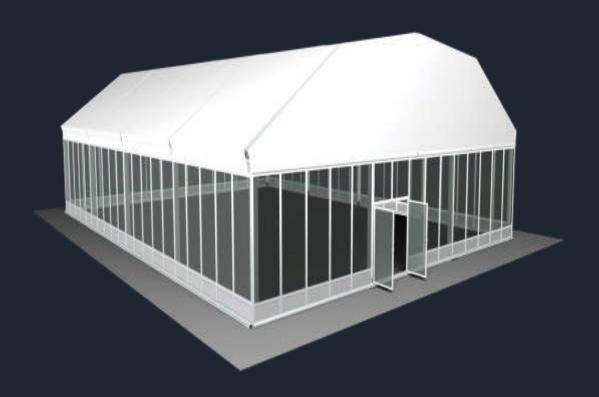

#### **Aluminum Structures**

Many options for your outdoor space covering needs.

Our structure can resist 80-120 Km/h wind speed under normal installation and fixation.

# Aluminum Structures

World Under One Roof

Albaddad Aluminum structures and Prefabricated Unites could offer its client clear span structure from 3M TO 60M which over 30 series of products with over 200 kinds of Size and specification and over 500,000 sqm aluminum profiles resources in sock for rental business to meet different requirements for big festivals and exhibitions.