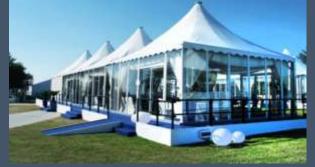

#### **Aluminum Structures**

Many options for your outdoor space covering needs.

Our structure can resist 80-120 Km/h wind speed under normal installation and fixation.

# Aluminum Structures

World Under One Roof

Albaddad Aluminum structures and Prefabricated Unites could offer its client clear span structure from 3M TO 60M which over 30 series of products with over 200 kinds of Size and specification and over 500,000 sqm aluminum profiles resources in sock for rental business to meet different requirements for big festivals and exhibitions.