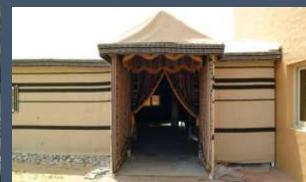

# Arabian Themed Tents

**World Under One Roof** 

#### **Arabian Themed Tents**

The engineering and perfect aerodynamic shape of this hall allows a free span width of eighteen meters and up to eight meters or more in height, as there is no limit to the length of the curve hall it could reach a length up to ten kilometers

#### **Arabian Themed Tents**

Tope Quality Camel hair and steel galvanized frames.

Arabian tents full equipped with all what you need for a modern indoor outdoor living.