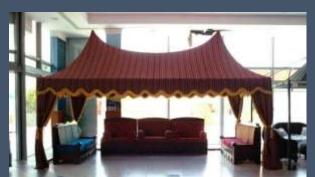

# Arabian Themed Tents

**World Under One Roof** 

#### **Arabian Themed Tents**

The engineering and perfect aerodynamic shape of this hall allows a free span width of eighteen meters and up to eight meters or more in height, as there is no limit to the length of the curve hall it could reach a length up to ten kilometers

#### **Arabian Themed Tents**

Tope Quality Camel hair and steel galvanized frames.

Arabian tents full equipped with all what you need for a modern indoor outdoor living.