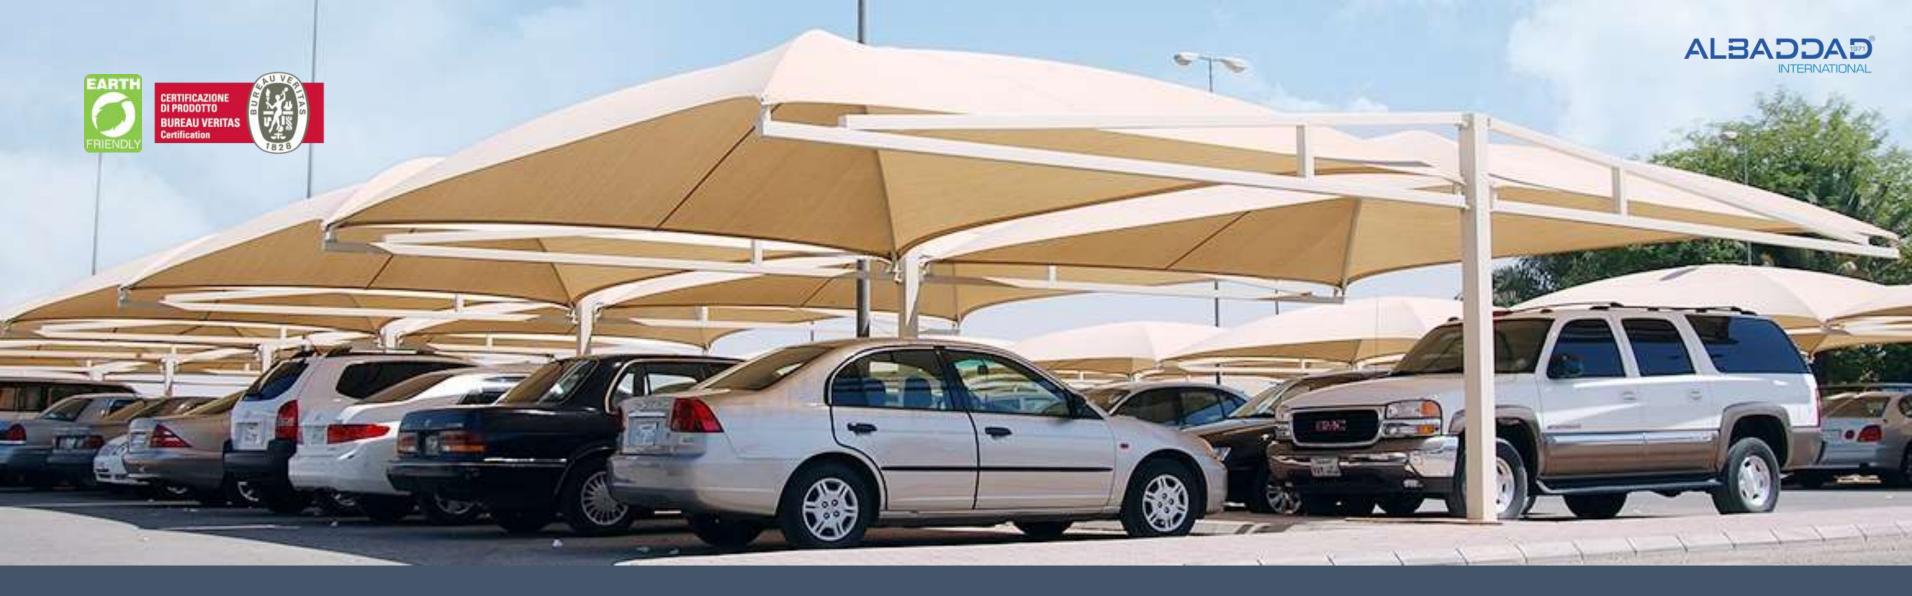

#### **Parking Shades**

Top quality galvanized steel, Automatically welded.

Engendered to cover and protect under all weather conditions, available in all colors and many designs.

# Parking Shades World Under One Roof

The fabric Albaddad adopted is water proof double PVC – coated polyester textile which is UV resistant

The outer coating allows easy wash of Dirt, just a small splash of water removes all dirt, regular cleaning guarantees a lasting shining Color

Another advantage The outer coating on the PVC Fabric makes it Snow proof and hard to create the snow pockets

If not intentionally damaged the PVC membrane is Shock Proof .