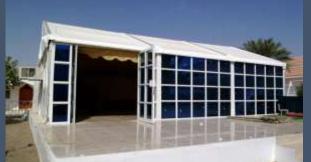

#### **Parking Shades**

Top quality galvanized steel, Automatically welded.

Engendered to cover and protect under all weather conditions, available in all colors and many designs.