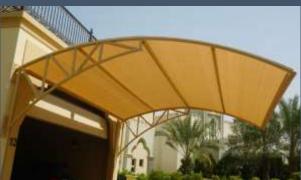

#### **Parking Shades**

Top quality galvanized steel, Automatically welded.

Engendered to cover and protect under all weather conditions, available in all colors and many designs.

# Parking Shades World Under One Roof

The fabric Albaddad adopted is water proof double PVC – coated polyester textile which is UV resistant

The outer coating allows easy wash of Dirt, just a small splash of water removes all dirt, regular cleaning guarantees a lasting shining Color