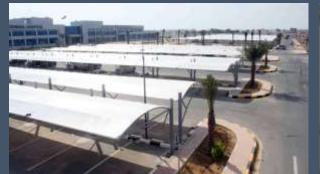

#### **Parking Shades**

Top quality galvanized steel, Automatically welded.

Engendered to cover and protect under all weather conditions, available in all colors and many designs.

# Parking Shades World Under One Roof

The fabric Albaddad adopted is water proof double PVC – coated polyester textile which is UV resistant

The outer coating allows easy wash of Dirt, just a small splash of water removes all dirt, regular cleaning guarantees a lasting shining Color

Another advantage The outer coating on the PVC Fabric makes it Snow proof and hard to create the snow pockets

If not intentionally damaged the PVC membrane is Shock Proof .