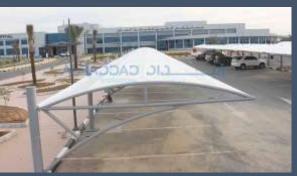

#### **Parking Shades**

Top quality galvanized steel, Automatically welded.

Engendered to cover and protect under all weather conditions, available in all colors and many designs.

# Parking Shades World Under One Roof

The fabric Albaddad adopted is water proof double PVC – coated polyester textile which is UV resistant

The outer coating allows easy wash of Dirt, just a small splash of water removes all dirt, regular cleaning guarantees a lasting shining Color

Another advantage The outer coating on the PVC Fabric makes it Snow proof and hard to create the snow pockets

If not intentionally damaged the PVC membrane is Shock Proof .