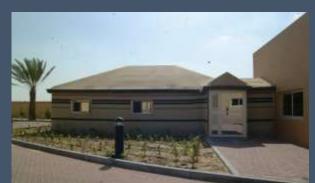

# Arabian Themed Tents

**World Under One Roof** 

#### **Arabian Themed Tents**

The engineering and perfect aerodynamic shape of this hall allows a free span width of eighteen meters and up to eight meters or more in height, as there is no limit to the length of the curve hall it could reach a length up to ten kilometers