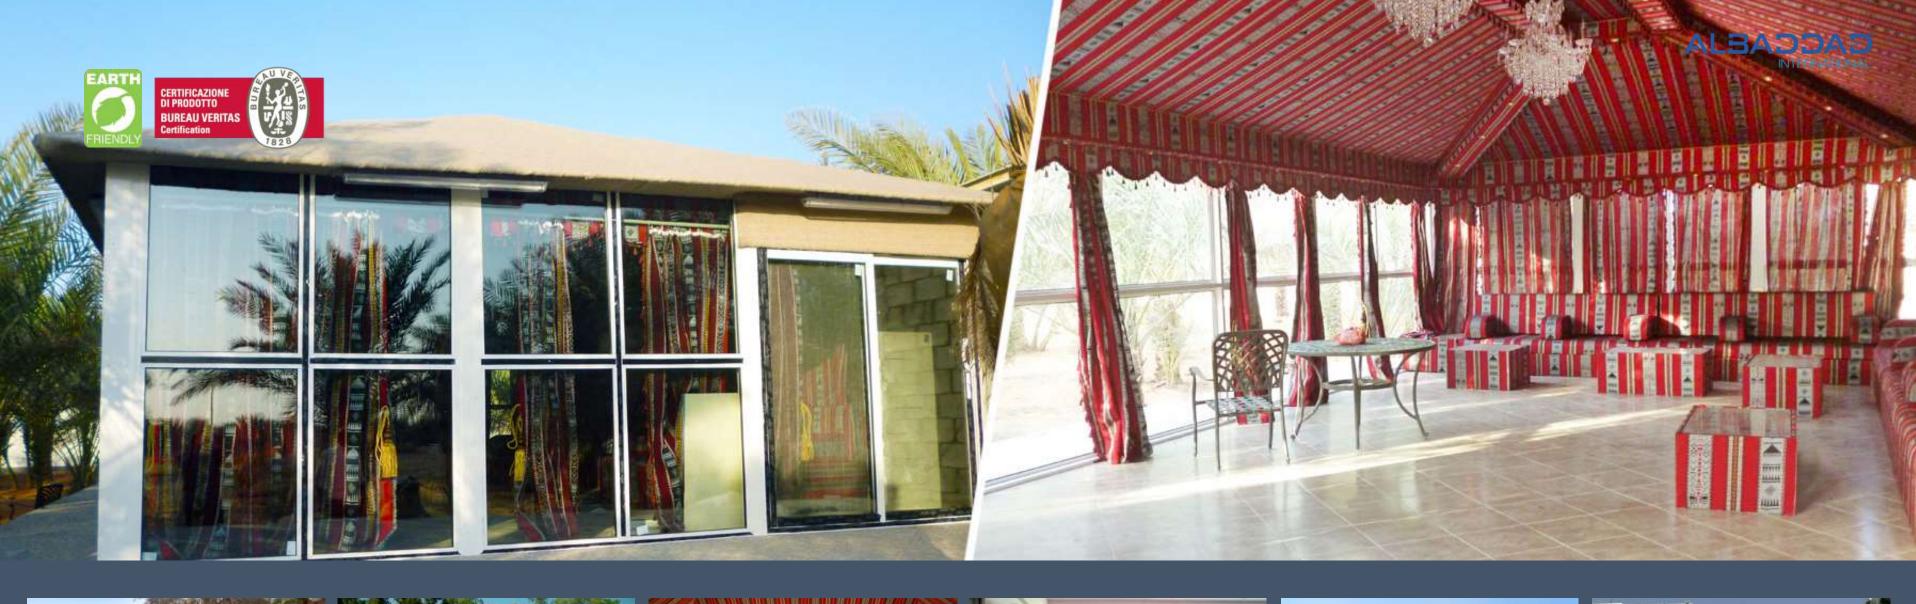

#### **Arabian Themed Tents**

Tope Quality Camel hair and steel galvanized frames.

Arabian tents full equipped with all what you need for a modern indoor outdoor living.

#### **Arabian Themed Tents**

The engineering and perfect aerodynamic shape of this hall allows a free span width of eighteen meters and up to eight meters or more in height, as there is no limit to the length of the curve hall it could reach a length up to ten kilometers

#### **Engineering**

The engineering and perfect aerodynamic shape of this hall allows a free span width and up to eight meters or more in height