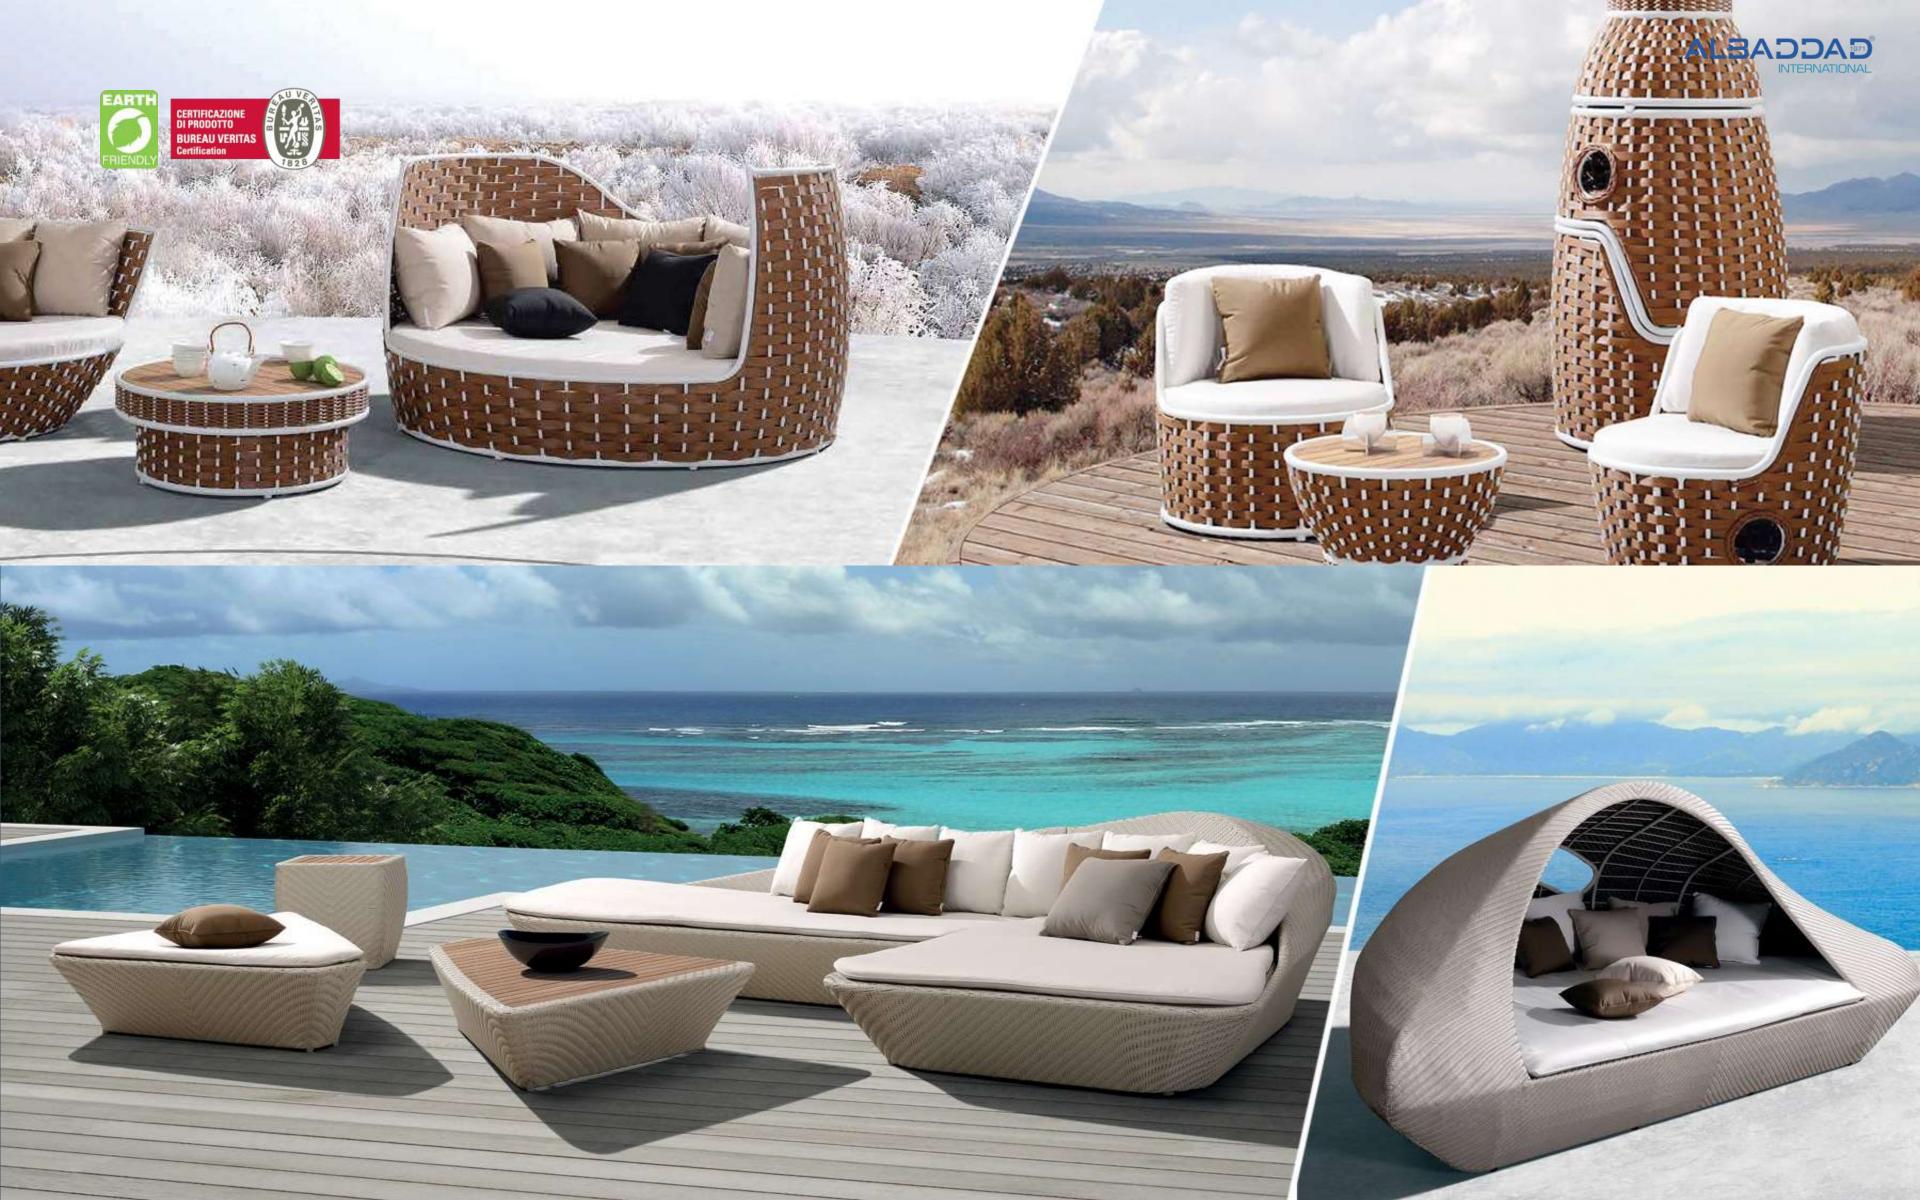

#### **Outdoor Furniture**

Lines and collections exclusively Made for Albaddad.

Water proof fabrics, light Wight & heavy duty aluminum and stainless steel Farms, 3Y/warranty

# Garden Furniture