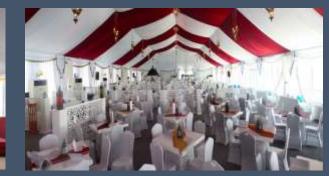

#### **Arabian Themed Tents**

Tope Quality Camel hair and steel galvanized frames.

Arabian tents full equipped with all what you need for a modern indoor outdoor living.

# Arabian Themed Tents

**World Under One Roof** 

#### **Arabian Themed Tents**

The engineering and perfect aerodynamic shape of this hall allows a free span width of eighteen meters and up to eight meters or more in height, as there is no limit to the length of the curve hall it could reach a length up to ten kilometers