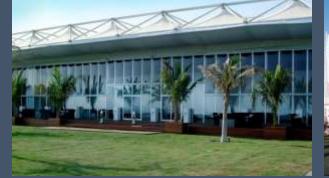

# Aluminum Structures

World Under One Roof

Albaddad Aluminum structures and Prefabricated Unites could offer its client clear span structure from 3M TO 60M which over 30 series of products with over 200 kinds of Size and specification and over 500,000 sqm aluminum profiles resources in sock for rental business to meet different requirements for big festivals and exhibitions.

#### **Arabian Themed Tents**

The engineering and perfect aerodynamic shape of this hall allows a free span width of eighteen meters and up to eight meters or more in height, as there is no limit to the length of the curve hall it could reach a length up to ten kilometers