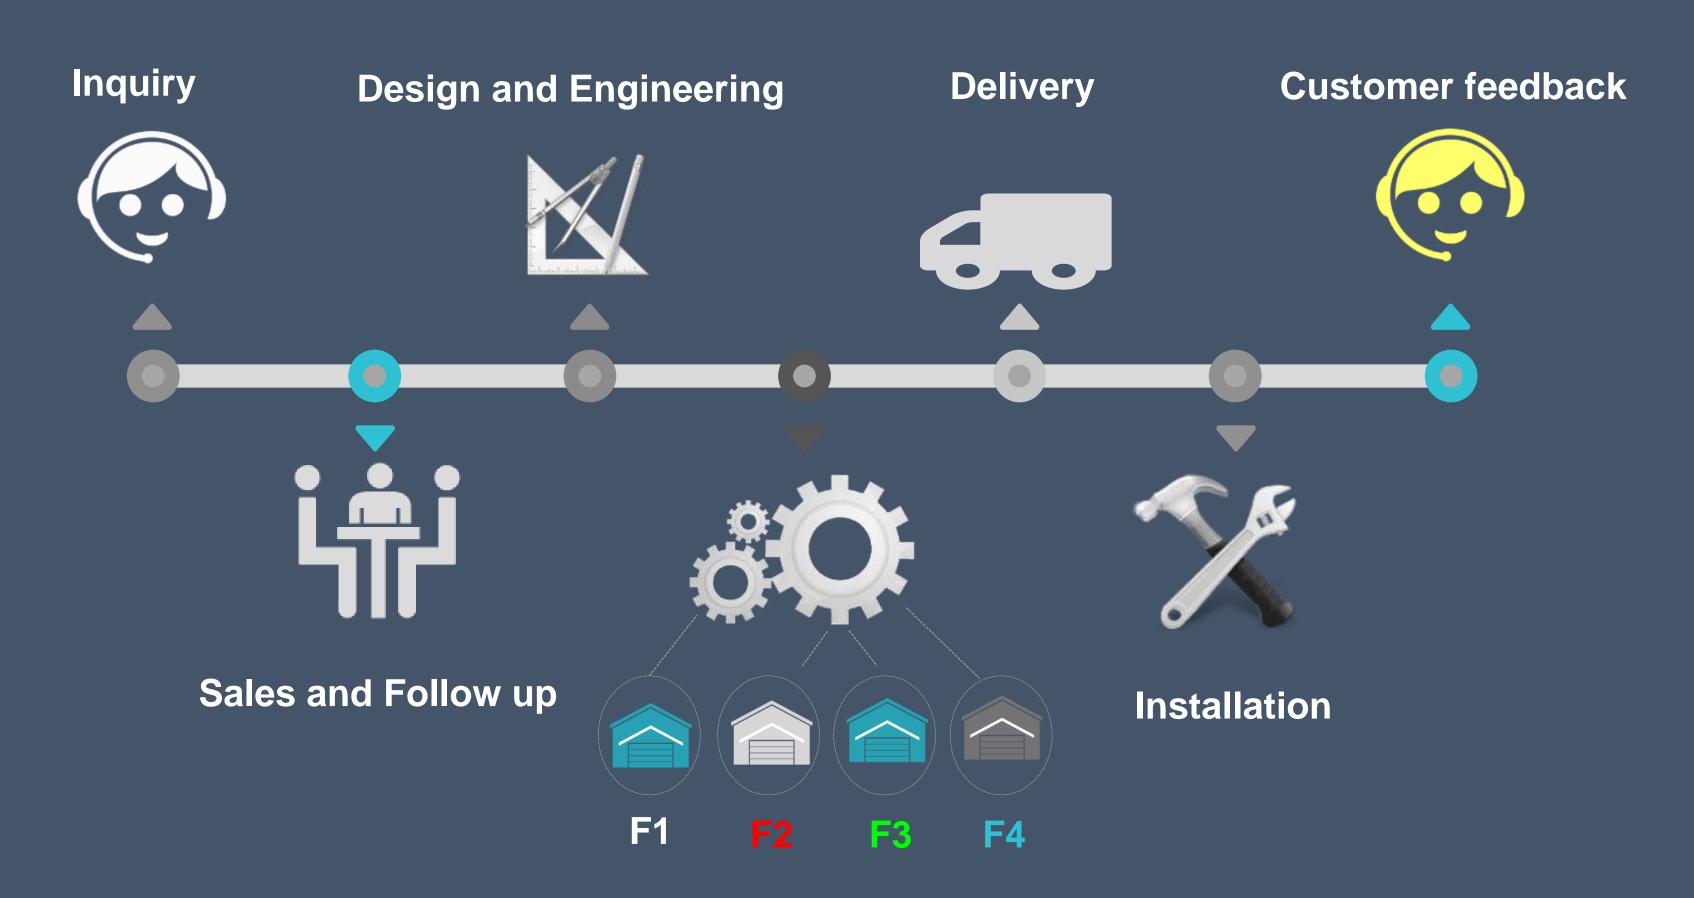

ring Aluminum Structures , Raking Systems ,Doors ,Windows , panel fittings , Kitchen Units , Glass fittings , Glass Cladding , Aluminum Cladding and so on

#### ALBADDAD

Soft PVC Cutting & Weldding, Parkeing Covering, Alumenum Structoure Membrain, Fabrics Work, Arabian Themend Fabrics, Customized Furnitoure, Customized Interior works and so on

### Our Factoriess

**World Under One Roof** 





All Steel Profiles are hot dipped galvanized steel

Automatic Hologynic Cutting machine

Automatic Steel Welding

ALSADDAD



80 Prefabricated Unites Per Day

FRAMCAD Light
Wight Steel
Technology

ALBADDAD



Hard pressed external aluminum

**4 CNC Cutting and Profiling Machines** 





Biggest PVC Cutting and Welding Machines in the World

20,000.00 SQM Of PVC Covers Per Day





# Service Cycle





# Our PVC Specifications

**World Under One Roof** 

The fabric Albaddad adopted is flame retardant double PVC –coated polyester textile which is fire retardant, water proof and UV resistant, our fabrics are flam resistant achieved all international standards.





























### **Our Products**

World Under One Roof



#### **Aluminum Structures**

Many options for your outdoor space covering needs.

Our structure can resist 80-120 Km/h wind speed under normal installation and fixation.



#### **Prefabricated Unites**

Top quality galvanized steel, Automatically welded.

Steel frames, with many wall, floor and roof options, creating all types of modular Unites.



#### **Arabian Themed Tents**

Tope Quality Camel hair and steel galvanized frames.

Arabian tents full equ