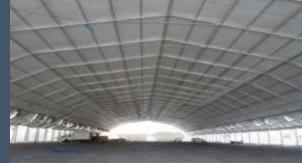

#### **Arabian Themed Tents**

The engineering and perfect aerodynamic shape of this hall allows a free span width of eighteen meters and up to eight meters or more in height, as there is no limit to the length of the curve hall it could reach a length up to ten kilometers

#### **Engineering**

The engineering and perfect aerodynamic shape of this hall allows a free span width and up to eight meters or more in height