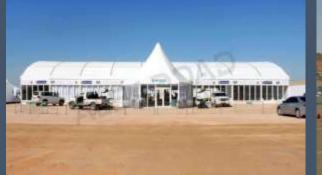

# Arabian Themed Tents

**World Under One Roof** 

#### **Arabian Themed Tents**

The engineering and perfect aerodynamic shape of this hall allows a free span width of eighteen meters and up to eight meters or more in height, as there is no limit to the length of the curve hall it could reach a length up to ten kilometers