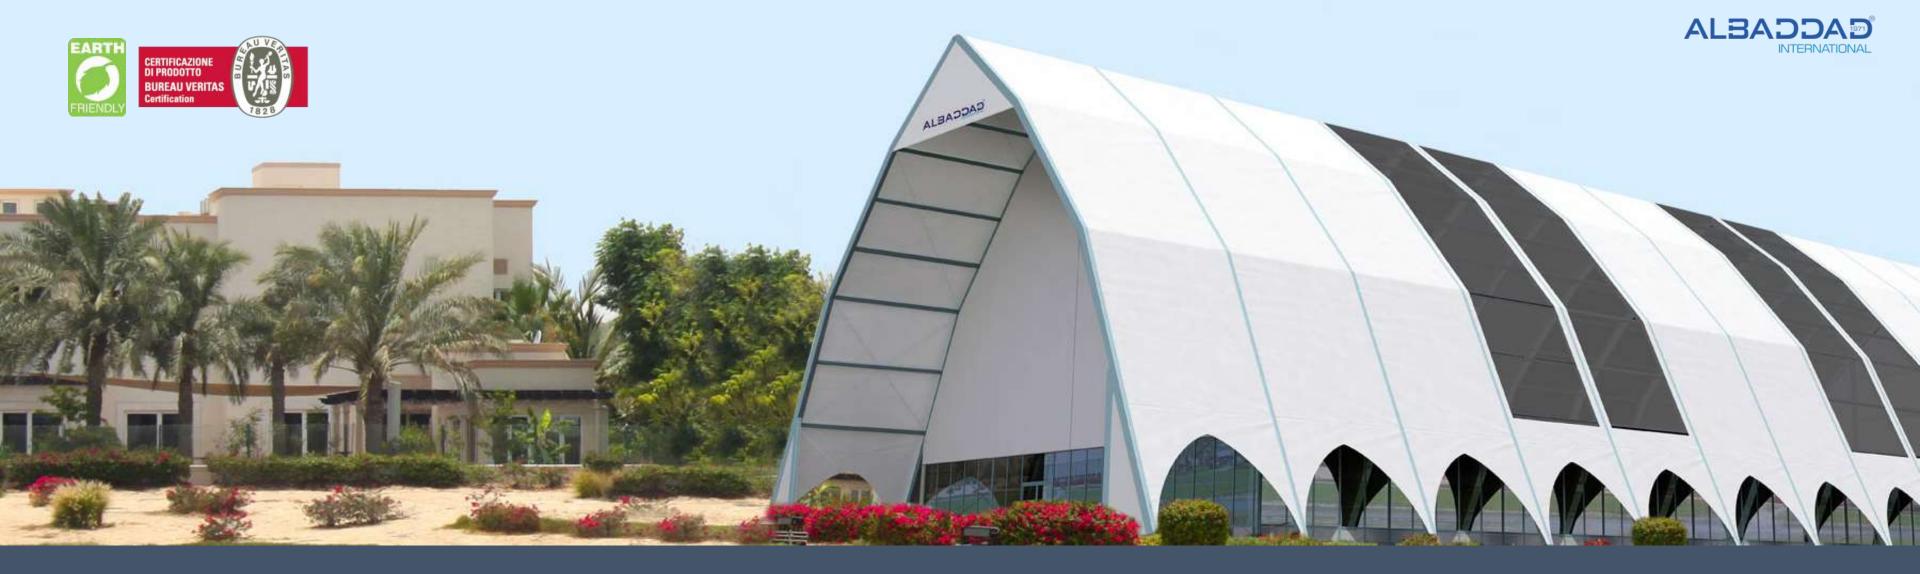

#### **Arabian Themed Tents**

The engineering and perfect aerodynamic shape of this hall allows a free span width of eighteen meters and up to eight meters or more in height, as there is no limit to the length of the curve hall it could reach a length up to ten kilometers

#### **Engineering**

The engineering and perfect aerodynamic shape of this hall allows a free span width and up to eight meters or more in height

#### Water, Water, Sound

The structoure is water, wind and sound Resestant