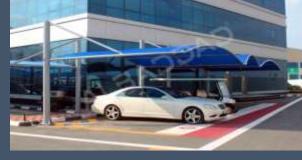

#### **Parking Shades**

Top quality galvanized steel, Automatically welded.

Engendered to cover and protect under all weather conditions, available in all colors and many designs.

# Parking Shades World Under One Roof

The fabric Albaddad adopted is water proof double PVC – coated polyester textile which is UV resistant

The outer coating allows easy wash of Dirt, just a small splash of water removes all dirt, regular cleaning guarantees a lasting shining Color

Another advantage The outer coating on the PVC Fabric makes it Snow proof and hard to create the snow pockets

If not intentionally damaged the PVC membrane is Shock Proof .