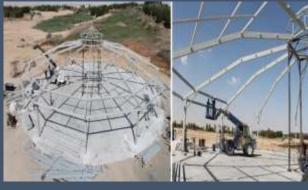

### Dome structure

### Innovative Flat Pack Structures

Installation and Dismantling speedy, the product can be installed in 2.40 Hrs and Dismantled in 1.40 Hrs, also you can fit up to 4 units in one container witch offers a shipping cost effective business module, the product comes in deferent finishes, flooring, wall and roof options, the units could be offices, clinics, accommodation, toilets and so on