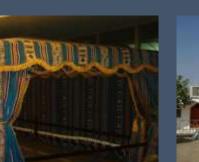

# Arabian Themed Tents

**World Under One Roof** 

#### **Arabian Themed Tents**

The engineering and perfect aerodynamic shape of this hall allows a free span width of eighteen meters and up to eight meters or more in height, as there is no limit to the length of the curve hall it could reach a length up to ten kilometers