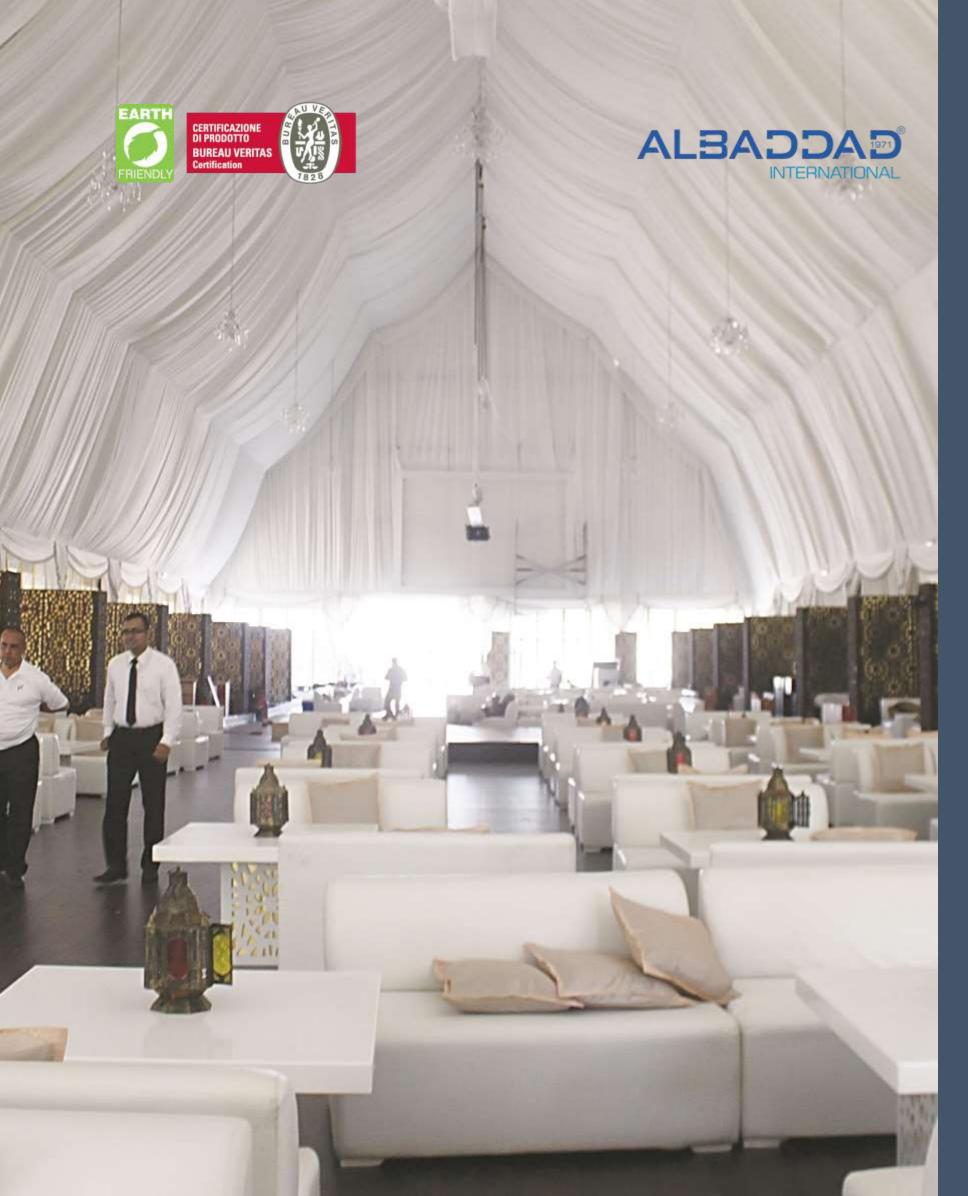

#### **Arabian Themed Tents**

Tope Quality Camel hair and steel galvanized frames.

Arabian tents full equipped with all what you need for a modern indoor outdoor living.

# Arabian Themed Tents

**World Under One Roof** 

#### **Arabian Themed Tents**

The engineering and perfect aerodynamic shape of this hall allows a free span width of eighteen meters and up to eight meters or more in height, as there is no limit to the length of the curve hall it could reach a length up to ten kilometers