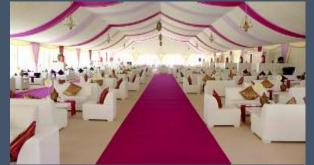

# Arabian Themed Tents

**World Under One Roof** 

#### **Arabian Themed Tents**

The engineering and perfect aerodynamic shape of this hall allows a free span width of eighteen meters and up to eight meters or more in height, as there is no limit to the length of the curve hall it could reach a length up to ten kilometers