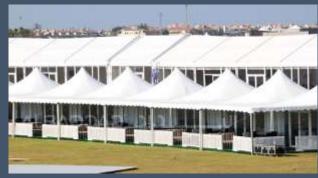

# Aluminum Structures

World Under One Roof

Albaddad Aluminum structures and Prefabricated Unites could offer its client clear span structure from 3M TO 60M which over 30 series of products with over 200 kinds of Size and specification and over 500,000 sqm aluminum profiles resources in sock for rental business to meet different requirements for big festivals and exhibitions.

#### **Exhibitions & Events**

Small and Big Exhibitions, Weddings,
Shows, Festivals, Birthday Parties,
Fairs, New year events, Ramadan
Tents and so on