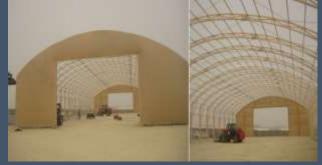

#### **Arabian Themed Tents**

The engineering and perfect aerodynamic shape of this hall allows a free span width of eighteen meters and up to eight meters or more in height, as there is no limit to the length of the curve hall it could reach a length up to ten kilometers

#### **Engineering**

The engineering and perfect aerodynamic shape of this hall allows a free span width and up to eight meters or more in height