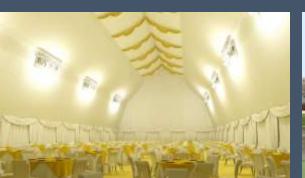

# Arabian Themed Tents

**World Under One Roof** 

#### **Arabian Themed Tents**

The engineering and perfect aerodynamic shape of this hall allows a free span width of eighteen meters and up to eight meters or more in height, as there is no limit to the length of the curve hall it could reach a length up to ten kilometers

#### **Engineering**

The engineering and perfect aerodynamic shape of this hall allows a free span width and up to eight meters or more in height