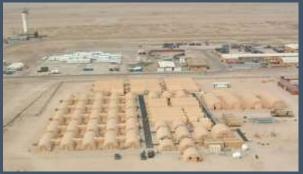

# Aluminum Structures

World Under One Roof

Albaddad Aluminum structures and Prefabricated Unites could offer its client clear span structure from 3M TO 60M which over 30 series of products with over 200 kinds of Size and specification and over 500,000 sqm aluminum profiles resources in sock for rental business to meet different requirements for big festivals and exhibitions.

#### **Exhibitions & Events**

Small and Big Exhibitions, Weddings,
Shows, Festivals, Birthday Parties,
Fairs, New year events, Ramadan
Tents and so on

#### **Warehouse & Construction**

Hangars, camps, accommodation cams, Engineers Offices, Oil and Gas and so on.

#### Military & Disaster Relief

Military Camps, Shelters, Stores,
Airplanes Hangars, Refuge Camps,
Immediate Act Structures, Offices
and so on

#### **Corporates & Individuals**

Product launch, annual meetings,
Outdoor Restaurants, developers
project launches and so on