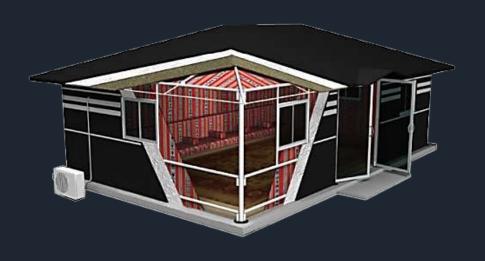

### Innovative Flat Pack Structures

Installation and Dismantling speedy, the product can be installed in 2.40 Hrs and Dismantled in 1.40 Hrs, also you can fit up to 4 units in one container witch offers a shipping cost effective business module, the product comes in deferent finishes, flooring, wall and roof options, the units could be offices, clinics, accommodation, toilets and so on

"Forceful, elegant and cost effective..." Eco friendly, reaches up to G+5 Buildings the product comes in deferent finishes, flooring, wall and roof options, the product offers solutions for your accommodation and Hotel requirements including Labor camps and engineering offices, Framcad Technology is implemented

economical homes

Create complex modular buildings with demountable container modules.

"Quick, reasonably priced accommodation..."

the product comes in deferent finishes, flooring, wall and roof options, the units could be offices, clinics, accommodation, toilets and so on