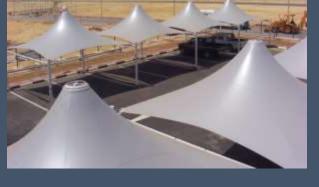

#### **Parking Shades**

Top quality galvanized steel, Automatically welded.

Engendered to cover and protect under all weather conditions, available in all colors and many designs.

# Parking Shades World Under One Roof

The fabric Albaddad adopted is water proof double PVC – coated polyester textile which is UV resistant

The outer coating allows easy wash of Dirt, just a small splash of water removes all dirt, regular cleaning guarantees a lasting shining Color

Another advantage The outer coating on the PVC Fabric makes it Snow proof and hard to create the snow pockets

If not intentionally damaged the PVC membrane is Shock Proof .