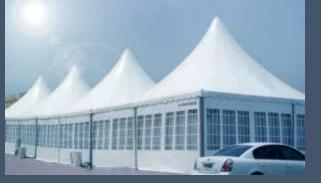

#### **Arabian Themed Tents**

Tope Quality Camel hair and steel galvanized frames.

Arabian tents full equipped with all what you need for a modern indoor outdoor living.

#### **Arabian Themed Tents**

The engineering and perfect aerodynamic shape of this hall allows a free span width of eighteen meters and up to eight meters or more in height, as there is no limit to the length of the curve hall it could reach a length up to ten kilometers