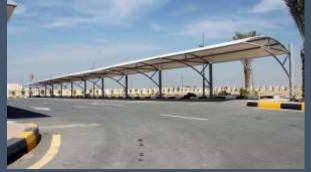

#### **Parking Shades**

Top quality galvanized steel, Automatically welded.

Engendered to cover and protect under all weather conditions, available in all colors and many designs.

# Parking Shades World Under One Roof

The fabric Albaddad adopted is water proof double PVC – coated polyester textile which is UV resistant

The outer coating allows easy wash of Dirt, just a small splash of water removes all dirt, regular cleaning guarantees a lasting shining Color

Another advantage The outer coating on the PVC Fabric makes it Snow proof and hard to create the snow pockets

If not intentionally damaged the PVC membrane is Shock Proof .