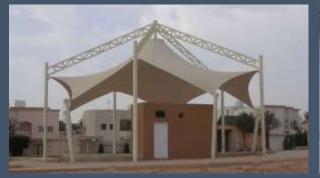

#### **Aluminum Structures**

Many options for your outdoor space covering needs.

Our structure can resist 80-120 Km/h wind speed under normal installation and fixation.

# Aluminum Structures

World Under One Roof

Albaddad Aluminum structures and Prefabricated Unites could offer its client clear span structure from 3M TO 60M which over 30 series of products with over 200 kinds of Size and specification and over 500,000 sqm aluminum profiles resources in sock for rental business to meet different requirements for big festivals and exhibitions.