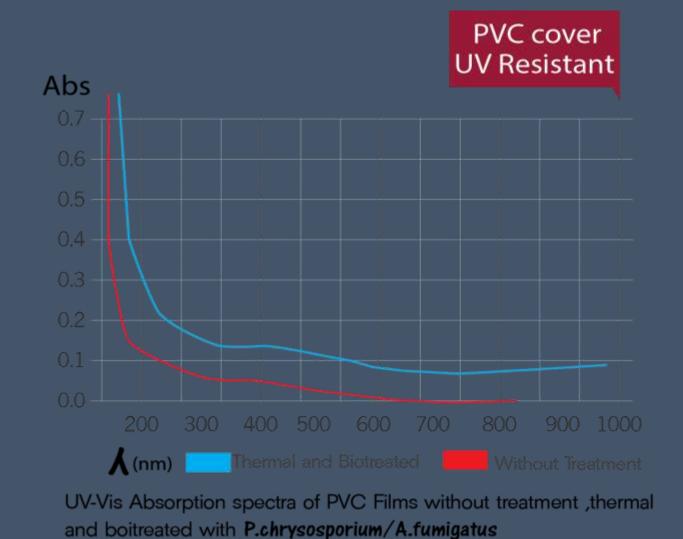

# Our PVC Specifications

**World Under One Roof** 

The fabric Albaddad adopted is flame retardant double PVC –coated polyester textile which is fire retardant, water proof and UV resistant, our fabrics are flam resistant achieved all international standards.