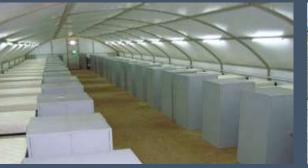

#### **Prefabricated Unites**

Top quality galvanized steel, Automatically welded.

Steel frames, with many wall, floor and roof options, creating all types of modular Unites.

### Innovative Flat Pack Structures

Installation and Dismantling speedy, the product can be installed in 2.40 Hrs and Dismantled in 1.40 Hrs, also you can fit up to 4 units in one container witch offers a shipping cost effective business module, the product comes in deferent finishes, flooring, wall and roof options, the units could be offices, clinics, accommodation, toilets and so on