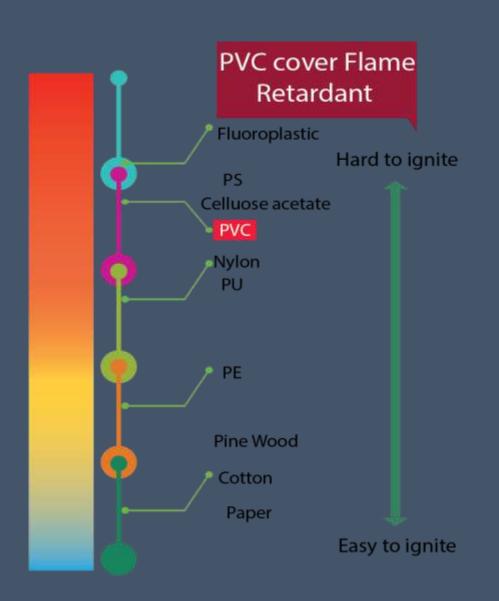

# Our PVC Specifications

**World Under One Roof** 

The fabric Albaddad adopted is flame retardant double PVC –coated polyester textile which is fire retardant, water proof and UV resistant, our fabrics are flam resistant achieved all international standards.