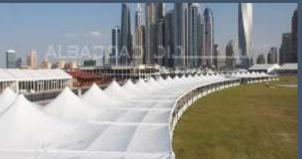

# Aluminum Structures

World Under One Roof

Albaddad Aluminum structures and Prefabricated Unites could offer its client clear span structure from 3M TO 60M which over 30 series of products with over 200 kinds of Size and specification and over 500,000 sqm aluminum profiles resources in sock for rental business to meet different requirements for big festivals and exhibitions.

#### **Arabian Themed Tents**

The engineering and perfect aerodynamic shape of this hall allows a free span width of eighteen meters and up to eight meters or more in height, as there is no limit to the length of the curve hall it could reach a length up to ten kilometers