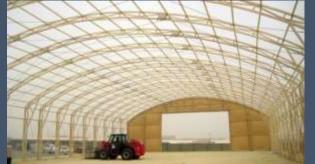

# Aluminum Structures

World Under One Roof

Albaddad Aluminum structures and Prefabricated Unites could offer its client clear span structure from 3M TO 60M which over 30 series of products with over 200 kinds of Size and specification and over 500,000 sqm aluminum profiles resources in sock for rental business to meet different requirements for big festivals and exhibitions.