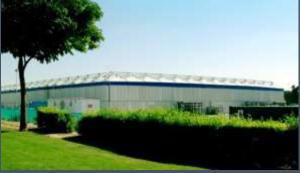

# Aluminum Structures

World Under One Roof

Albaddad Aluminum structures and Prefabricated Unites could offer its client clear span structure from 3M TO 60M which over 30 series of products with over 200 kinds of Size and specification and over 500,000 sqm aluminum profiles resources in sock for rental business to meet different requirements for big festivals and exhibitions.

#### **Arabian Themed Tents**

The engineering and perfect aerodynamic shape of this hall allows a free span width of eighteen meters and up to eight meters or more in height, as there is no limit to the length of the curve hall it could reach a length up to ten kilometers