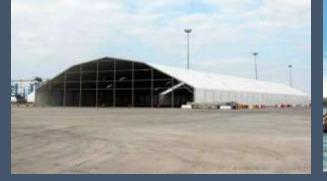

#### **Arabian Themed Tents**

The engineering and perfect aerodynamic shape of this hall allows a free span width of eighteen meters and up to eight meters or more in height, as there is no limit to the length of the curve hall it could reach a length up to ten kilometers

#### **Engineering**

The engineering and perfect aerodynamic shape of this hall allows a free span width and up to eight meters or more in height