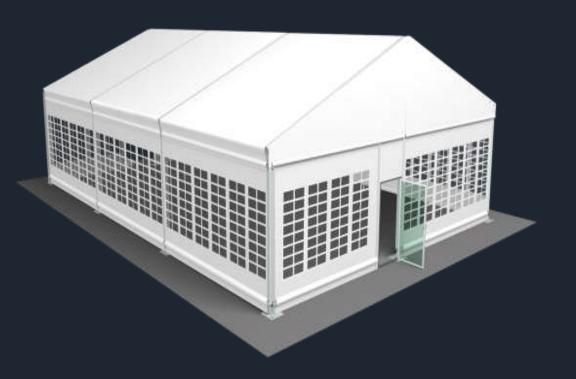

#### **Prefabricated Unites**

Top quality galvanized steel, Automatically welded.

Steel frames, with many wall, floor and roof options, creating all types of modular Unites.

### Innovative Flat Pack Structures

Installation and Dismantling speedy, the product can be installed in 2.40 Hrs and Dismantled in 1.40 Hrs, also you can fit up to 4 units in one container witch offers a shipping cost effective business module, the product comes in deferent finishes, flooring, wall and roof options, the units could be offices, clinics, accommodation, toilets and so on

"Forceful, elegant and cost effective..." Eco friendly, reaches up to G+5 Buildings the product comes in deferent finishes, flooring, wall and roof options, the product offers solutions for your accommodation and Hotel requirements including Labor camps and engineering offices, Framcad Technology is implemented

economical homes

Create complex modular buildings with demountable container modules.

"Quick, reasonably priced accommodation..."

the product comes in deferent finishes, flooring, wall and roof options, the units could be offices, clinics, accommodation, toilets and so on