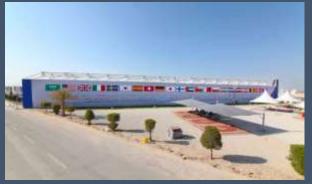

#### Our H.Q

UAE - Dubai based in Techno park, Built on 1.5 Million Sqf to create 4 Factories operating day and night to serve our clients.

The First Tents Company to become ISO Certified in the region

The First Tents Company to become a UAE Super Brand

The First Tents Company to become ISO NQA Certified in the region

Albaddad four Factories have a production capacity of 20.000 Sqm of aluminum structures and up to 80 prefabricated Units per day when needed, the factories build on an areas of 1.5million Sqf in Dubai – Jabal Ali Techno- Park, supported with logistics facilities in Al AIN City in Abu Dhabi and Riyadh, Jeddah, Doha and Aqaba - Jordan.