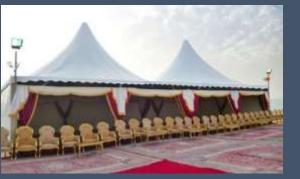

# Arabian Themed Tents

**World Under One Roof** 

#### **Arabian Themed Tents**

The engineering and perfect aerodynamic shape of this hall allows a free span width of eighteen meters and up to eight meters or more in height, as there is no limit to the length of the curve hall it could reach a length up to ten kilometers