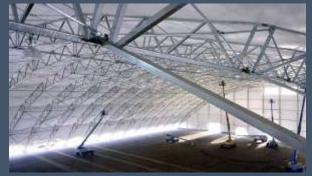

# Aluminum Structures

World Under One Roof

Albaddad Aluminum structures and Prefabricated Unites could offer its client clear span structure from 3M TO 60M which over 30 series of products with over 200 kinds of Size and specification and over 500,000 sqm aluminum profiles resources in sock for rental business to meet different requirements for big festivals and exhibitions.