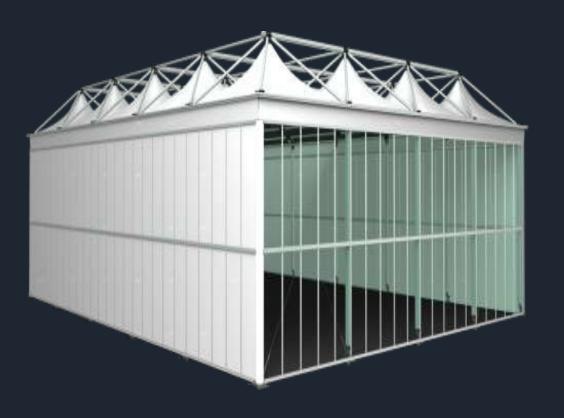

#### **Aluminum Structures**

Many options for your outdoor space covering needs.

Our structure can resist 80-120 Km/h wind speed under normal installation and fixation.

# Aluminum Structures

World Under One Roof

Albaddad Aluminum structures and Prefabricated Unites could offer its client clear span structure from 3M TO 60M which over 30 series of products with over 200 kinds of Size and specification and over 500,000 sqm aluminum profiles resources in sock for rental business to meet different requirements for big festivals and exhibitions.