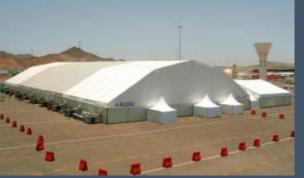

# Aluminum Structures

World Under One Roof

Albaddad Aluminum structures and Prefabricated Unites could offer its client clear span structure from 3M TO 60M which over 30 series of products with over 200 kinds of Size and specification and over 500,000 sqm aluminum profiles resources in sock for rental business to meet different requirements for big festivals and exhibitions.

#### **Exhibitions & Events**

Small and Big Exhibitions, Weddings,
Shows, Festivals, Birthday Parties,
Fairs, New year events, Ramadan
Tents and so on

#### **Warehouse & Construction**

Hangars, camps, accommodation cams, Engineers Offices, Oil and Gas and so on.