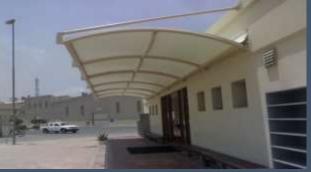

#### **Aluminum Structures**

Many options for your outdoor space covering needs.

Our structure can resist 80-120 Km/h wind speed under normal installation and fixation.

# Aluminum Structures

World Under One Roof

Albaddad Aluminum structures and Prefabricated Unites could offer its client clear span structure from 3M TO 60M which over 30 series of products with over 200 kinds of Size and specification and over 500,000 sqm aluminum profiles resources in sock for rental business to meet different requirements for big festivals and exhibitions.