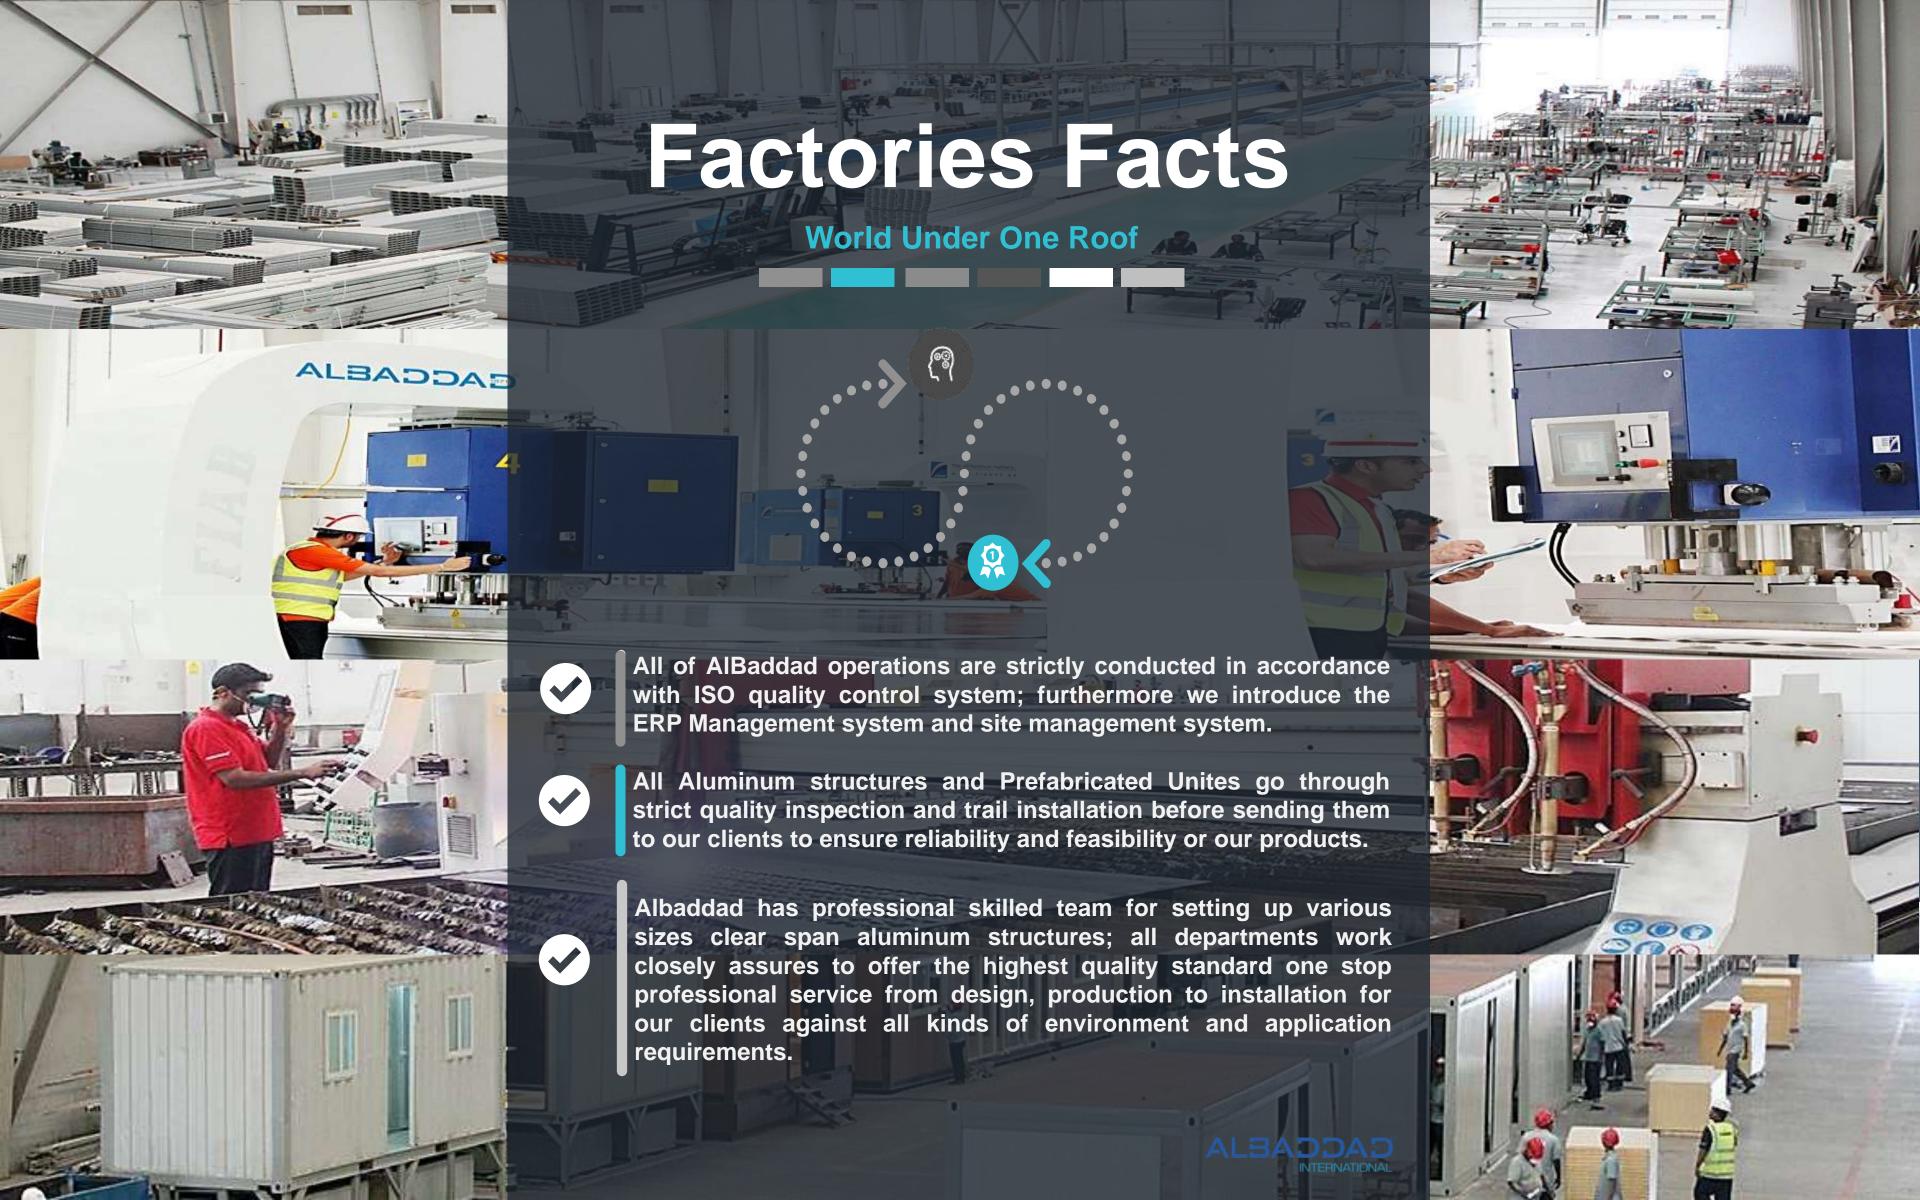

### Our Factoriess

**World Under One Roof** 

All Steel Profiles are hot dipped galvanized steel

Automatic Hologynic Cutting machine

Automatic Steel Welding

ALSADDAD

80 Prefabricated Unites Per Day

FRAMCAD Light
Wight Steel
Technology

ALBADDAD

Hard pressed external aluminum

**4 CNC Cutting and Profiling Machines** 

Biggest PVC Cutting and Welding Machines in the World

20,000.00 SQM Of PVC Covers Per Day