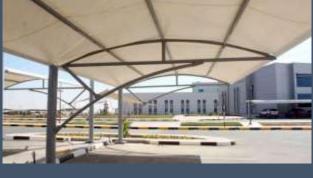

#### **Parking Shades**

Top quality galvanized steel, Automatically welded.

Engendered to cover and protect under all weather conditions, available in all colors and many designs.

# Parking Shades World Under One Roof

The fabric Albaddad adopted is water proof double PVC – coated polyester textile which is UV resistant

The outer coating allows easy wash of Dirt, just a small splash of water removes all dirt, regular cleaning guarantees a lasting shining Color

Another advantage The outer coating on the PVC Fabric makes it Snow proof and hard to create the snow pockets

If not intentionally damaged the PVC membrane is Shock Proof .