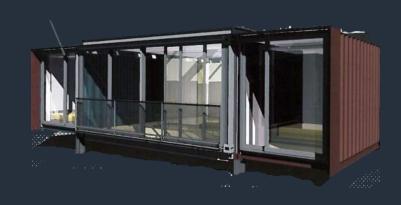

# Prefabricated Units

World Under One Roof

### Innovative Flat Pack Structures

Installation and Dismantling speedy, the product can be installed in 2.40 Hrs and Dismantled in 1.40 Hrs, also you can fit up to 4 units in one container witch offers a shipping cost effective business module, the product comes in deferent finishes, flooring, wall and roof options, the units could be offices, clinics, accommodation, toilets and so on

"Forceful, elegant and cost effective..." Eco friendly, reaches up to G+5 Buildings the product comes in deferent finishes, flooring, wall and roof options, the product offers solutions for your accommodation and Hotel requirements including Labor camps and engineering offices, Framcad Technology is implemented

economical homes

Create complex modular buildings with demountable container modules.

"Quick, reasonably priced accommodation..."

the product comes in deferent finishes, flooring, wall and roof options, the units could be offices, clinics, accommodation, toilets and so on