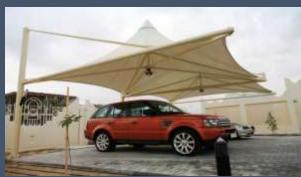

#### **Parking Shades**

Top quality galvanized steel, Automatically welded.

Engendered to cover and protect under all weather conditions, available in all colors and many designs.

# Parking Shades World Under One Roof

The fabric Albaddad adopted is water proof double PVC – coated polyester textile which is UV resistant

The outer coating allows easy wash of Dirt, just a small splash of water removes all dirt, regular cleaning guarantees a lasting shining Color

Another advantage The outer coating on the PVC Fabric makes it Snow proof and hard to create the snow pockets

If not intentionally damaged the PVC membrane is Shock Proof .