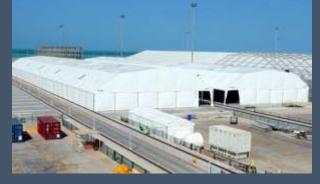

# Aluminum Structures

World Under One Roof

Albaddad Aluminum structures and Prefabricated Unites could offer its client clear span structure from 3M TO 60M which over 30 series of products with over 200 kinds of Size and specification and over 500,000 sqm aluminum profiles resources in sock for rental business to meet different requirements for big festivals and exhibitions.