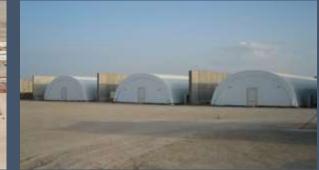

# Arabian Themed Tents

**World Under One Roof** 

#### **Arabian Themed Tents**

The engineering and perfect aerodynamic shape of this hall allows a free span width of eighteen meters and up to eight meters or more in height, as there is no limit to the length of the curve hall it could reach a length up to ten kilometers

#### **Engineering**

The engineering and perfect aerodynamic shape of this hall allows a free span width and up to eight meters or more in height