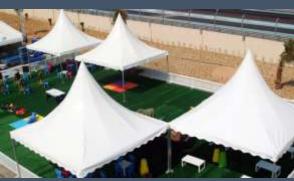

# Aluminum Structures

World Under One Roof

Albaddad Aluminum structures and Prefabricated Unites could offer its client clear span structure from 3M TO 60M which over 30 series of products with over 200 kinds of Size and specification and over 500,000 sqm aluminum profiles resources in sock for rental business to meet different requirements for big festivals and exhibitions.

#### **Exhibitions & Events**

Small and Big Exhibitions, Weddings,
Shows, Festivals, Birthday Parties,
Fairs, New year events, Ramadan
Tents and so on