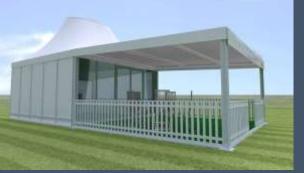

#### **Prefabricated Unites**

Top quality galvanized steel, Automatically welded.

Steel frames, with many wall, floor and roof options, creating all types of modular Unites.

### Innovative Flat Pack Structures

Installation and Dismantling speedy, the product can be installed in 2.40 Hrs and Dismantled in 1.40 Hrs, also you can fit up to 4 units in one container witch offers a shipping cost effective business module, the product comes in deferent finishes, flooring, wall and roof options, the units could be offices, clinics, accommodation, toilets and so on

economical homes

Create complex modular buildings with demountable container modules.

"Quick, reasonably priced accommodation..."

the product comes in deferent finishes, flooring, wall and roof options, the units could be offices, clinics, accommodation, toilets and so on