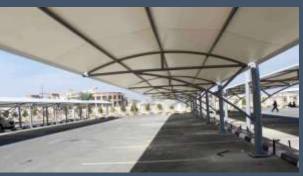

#### **Parking Shades**

Top quality galvanized steel, Automatically welded.

Engendered to cover and protect under all weather conditions, available in all colors and many designs.

# Parking Shades World Under One Roof

The fabric Albaddad adopted is water proof double PVC – coated polyester textile which is UV resistant

The outer coating allows easy wash of Dirt, just a small splash of water removes all dirt, regular cleaning guarantees a lasting shining Color

Another advantage The outer coating on the PVC Fabric makes it Snow proof and hard to create the snow pockets

If not intentionally damaged the PVC membrane is Shock Proof .