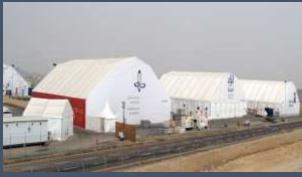

# Aluminum Structures

World Under One Roof

Albaddad Aluminum structures and Prefabricated Unites could offer its client clear span structure from 3M TO 60M which over 30 series of products with over 200 kinds of Size and specification and over 500,000 sqm aluminum profiles resources in sock for rental business to meet different requirements for big festivals and exhibitions.

#### **Exhibitions & Events**

Small and Big Exhibitions, Weddings,
Shows, Festivals, Birthday Parties,
Fairs, New year events, Ramadan
Tents and so on

#### **Warehouse & Construction**

Hangars, camps, accommodation cams, Engineers Offices, Oil and Gas and so on.