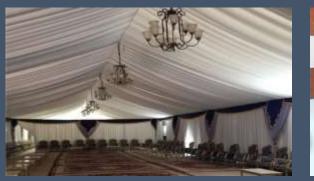

#### **Arabian Themed Tents**

Tope Quality Camel hair and steel galvanized frames.

Arabian tents full equipped with all what you need for a modern indoor outdoor living.

# Arabian Themed Tents

**World Under One Roof** 

#### **Arabian Themed Tents**

The engineering and perfect aerodynamic shape of this hall allows a free span width of eighteen meters and up to eight meters or more in height, as there is no limit to the length of the curve hall it could reach a length up to ten kilometers