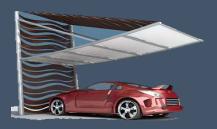

#### **Parking Shades**

Top quality galvanized steel, Automatically welded.

Engendered to cover and protect under all weather conditions, available in all colors and many designs.