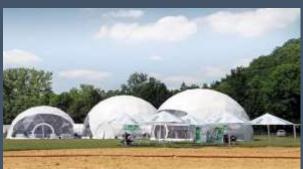

### Dome structure

# Aluminum Structures

World Under One Roof

Albaddad Aluminum structures and Prefabricated Unites could offer its client clear span structure from 3M TO 60M which over 30 series of products with over 200 kinds of Size and specification and over 500,000 sqm aluminum profiles resources in sock for rental business to meet different requirements for big festivals and exhibitions.

#### **Exhibitions & Events**

Small and Big Exhibitions, Weddings,
Shows, Festivals, Birthday Parties,
Fairs, New year events, Ramadan
Tents and so on