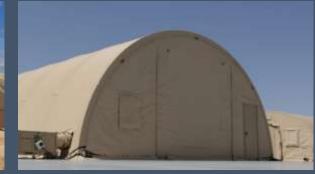

# Arabian Themed Tents

**World Under One Roof** 

#### **Arabian Themed Tents**

The engineering and perfect aerodynamic shape of this hall allows a free span width of eighteen meters and up to eight meters or more in height, as there is no limit to the length of the curve hall it could reach a length up to ten kilometers

#### **Engineering**

The engineering and perfect aerodynamic shape of this hall allows a free span width and up to eight meters or more in height